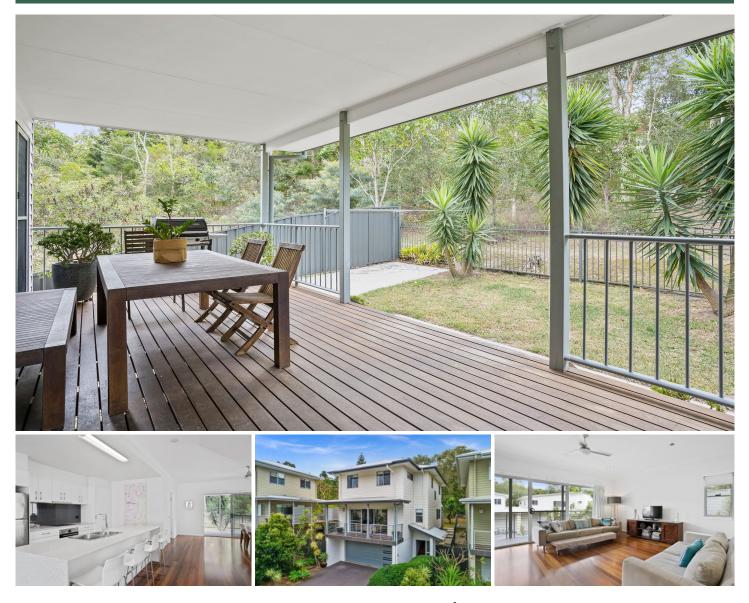

## 26/12 Hazelwood Close Suffolk Park NSW

A fresh sanctuary of designer style, space and privacy, this modern two-level townhouse embraces easycare coastal living with a great layout for entertaining. Positioned in the relaxed 'Forest Glades' community amid leafy bush surrounds, the light filled home delivers a great low maintenance property with quality finishes, spacious proportions and a tranquil lifestyle location. From its peaceful setting there is a boardwalk through the rainforest and it is short strolling distance to the beach, shops and the lake.

- A flowing open plan layout with good separation of living spaces

- Contemporary kitchen with s/steel fittings and breakfast

For full version visit the website

| 7 |
|---|
| 2 |

| Type<br>Price |
|---------------|
| Building Size |
| View          |