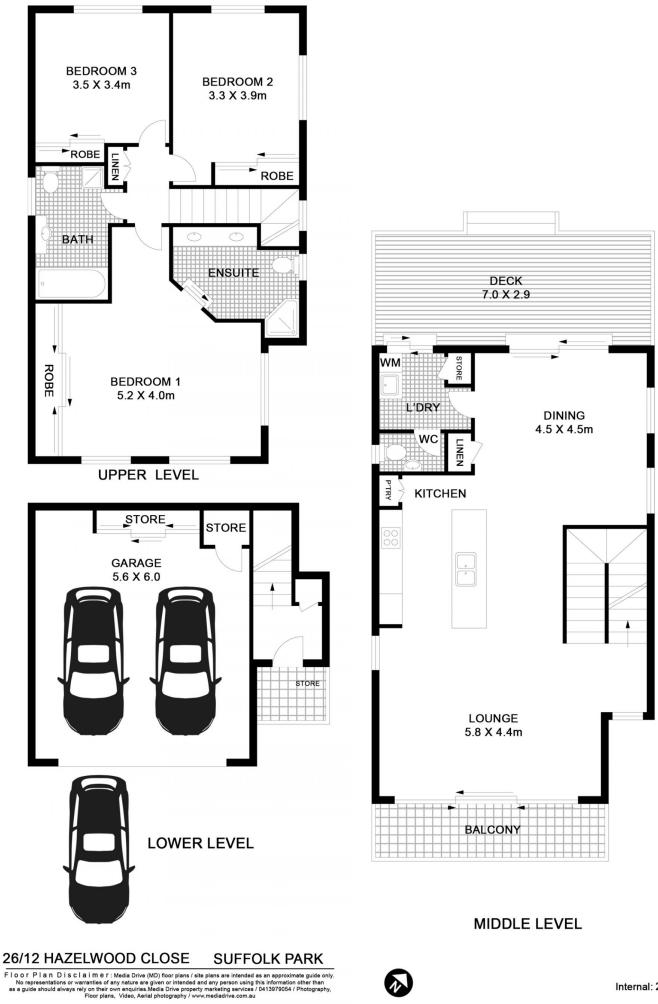

: House : \$ 875,000 : 268.5 sqm

: https://www.byronbaypropertyvalues.co m.au/sale/nsw/northern-rivers/suffolk-pa rk/residential/house/7146275

Braden Walters 0411 637 373

Eve Kelly 0266874447

Internal: 200m<sup>2</sup>