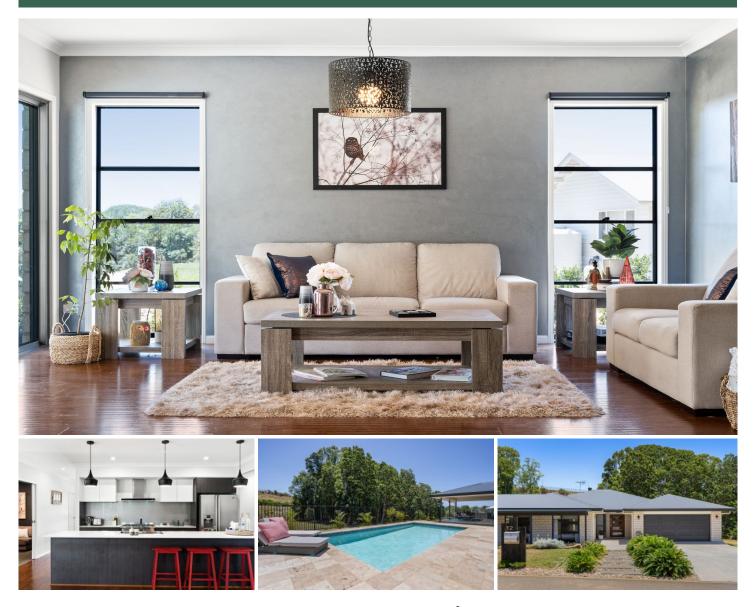

## 12 Wallaby Close Ewingsdale NSW

All the necessities for low-maintenance family living are delivered in a stylish lifestyle package with this modern single level home. The tastefully appointed residence has been smartly designed throughout and has a practical layout that makes the most of the space and natural light with a focus on easycare in/outdoor entertaining. It is also very quietly situated in boutique cul-de-sac that's just 10 minutes to both Byron Bay and the heart of Bangalow, and set on a huge block.

- User-friendly floorplan with a generous open plan living area

- Easy level flow to an alfresco patio and sheltered BBQ space

For full version visit the website

| 4 | <b>بھ</b> دا | 2 🚔 | 2 🚘 |
|---|--------------|-----|-----|
|   | • •          |     | -•• |