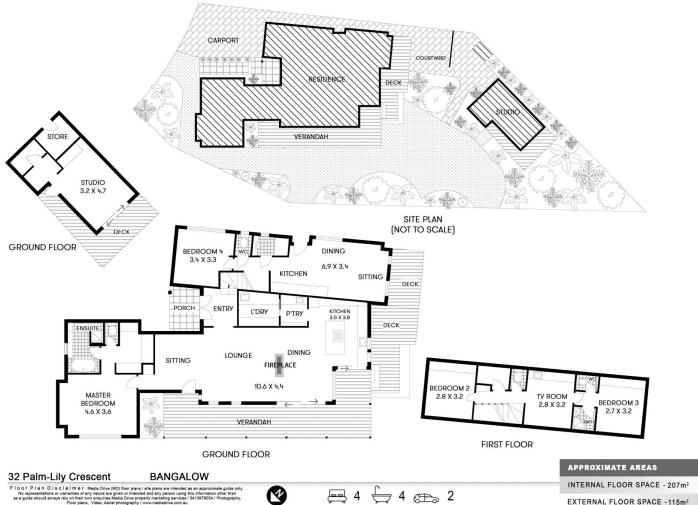

## 32 Palm-Lily Crescent Bangalow NSW

Unique in design and flexible in its layout, this large-sized family residence sits on a leafy 867sqm block and offers many possibilities for investors, home plus income seekers or extended families. It can be flexibly configured as one large house or two or three separate apartments and features good proportions, peaceful rural surrounds and many up-to-date finishes. The property will bring excellent rewards to buyers looking for a value-packed package in a sought-after location that's close to all of Bangalow's lifestyle attractions.

Please call to arrange a private inspection or video walk through

A prime position that backs onto a running creek and leafy

For full version visit the website

5 📭 4 🟪 2 🗬

**Type** : House **Price** : \$ 1,910,000 **Land Size** : 867 sqm

View : https://www.byronbaypropertyvalues.com.a

u/sale/nsw/northern-rivers/bangalow/residen

tial/house/7146296

**Braden Walters 0411 637 373** 

₽ 4 <del>+</del> 4 <del>+</del> 2

EXTERNAL FLOOR SPACE -115m<sup>2</sup>