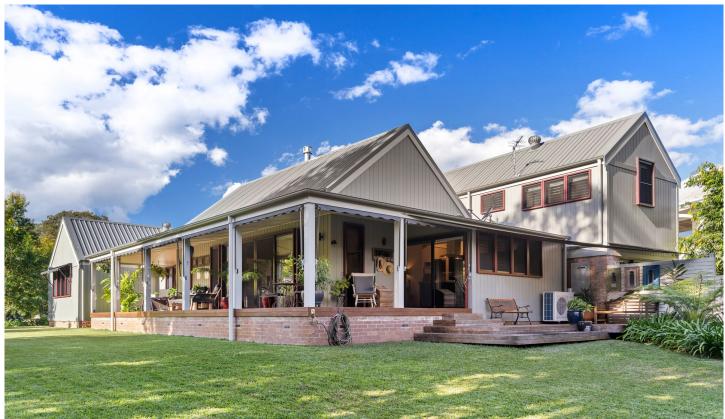

## 32 Palm-Lily Crescent Bangalow NSW

Unique in design and flexible in its layout, this large-sized family residence sits on a leafy 867sqm block and offers many possibilities for investors, home plus income seekers or extended families. It can be flexibly configured as one large house or two or three separate apartments and features good proportions, peaceful rural surrounds and many up-to-date finishes. The property will bring excellent rewards to buyers looking for a value-packed package in a sought-after location that's close to all of Bangalow's lifestyle attractions.

Please call to arrange a private inspection or video walk through

A prime position that backs onto a running creek and leafy

For full version visit the website

5 📭 4 🟪 2 🗬

**Type** : House **Price** : \$ 1,910,000 **Land Size** : 867 sqm