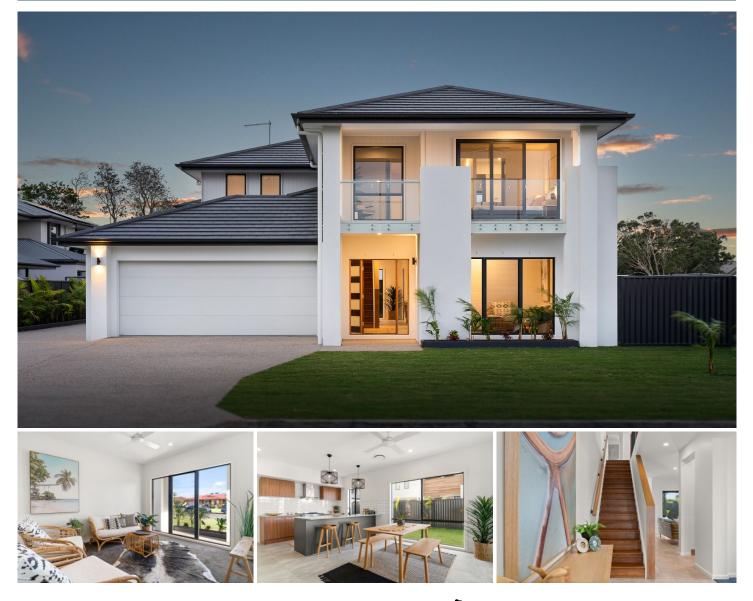

## **12 Megan Crescent Lennox Head NSW**

A fresh design that delivers contemporary spaces with premium quality and incredibly low-maintenance ease is ideal for today's active families. This brand new home provides all this and more with a stylish framework for ultra-modern living and a quiet cul-de-sac location that's just four blocks level walk to the beach. It makes the perfect property for those who demand style, space and quality and wish to move into a mint condition home with Club Lennox at one end of the street, and the cricket ground at the other.

- Oversized 241 square metres of internal living area - Well-designed floorplan with a separation of multiple living spaces

For full version visit the website

| Туре     |      |
|----------|------|
| Price    |      |
| Building | Size |
|          | 0120 |
| View     |      |