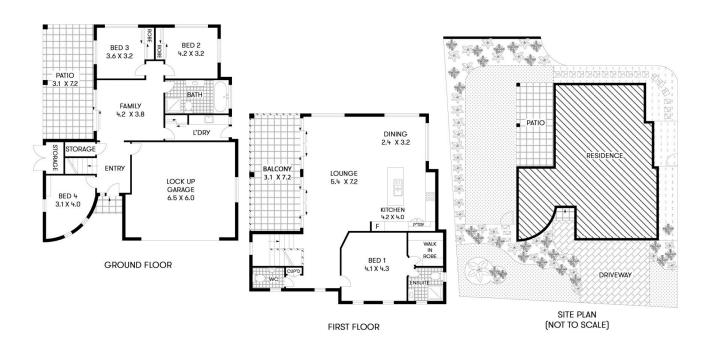

Flowing layout featuring a spacious open design on the first level

Large north facing terrace plus a covered patio and level grassed garden

Generous downstairs bedrooms plus a bathroom and

For full version visit the website

4 📭 2 🚍 2 🚍

Type : House Price : \$ 1,270,000 Building Size : 277 sqm

View : https://w

: https://www.byronbaypropertyvalues.co m.au/sale/nsw/northern-rivers/skennarshead/residential/house/7146314

**Braden Walters 0411 637 373** 

**₽** 4 **₽** 2 **₽** 2

APPROXIMATE AREAS

INTERNAL FLOOR SPACE - 227m² EXTERNAL FLOOR SPACE - 48m²

GARAGE - 40m²