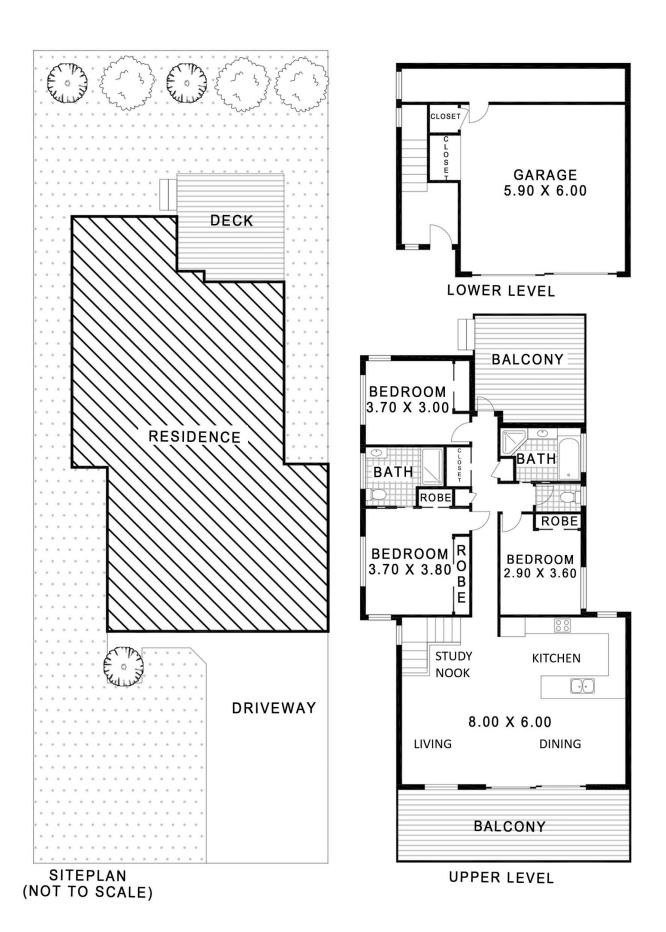

- A great user-friendly layout with a large open living and dining space
- Quality modern kitchen with stone benches and breakfast

For full version visit the website

3 🕮 2 🟪 2 🚘

Type : Semi Detached Price : \$ 630,000 Land Size : 459 sgm

APPROXIMATE AREAS

INTERNAL FLOOR SPACE - 166m<sup>2</sup>

EXTERNAL FLOOR SPACE - 36m<sup>2</sup>

GARAGE - 35m<sup>2</sup>