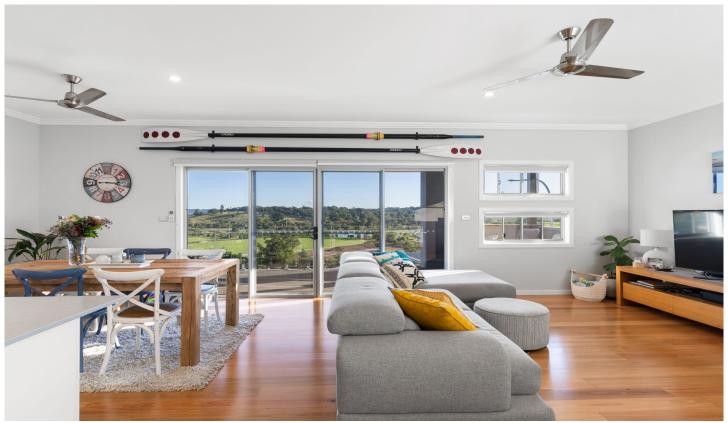

## 2/18 Kemp Street Cumbalum NSW

Offering the perfect easy-living lifestyle package, this contemporary duplex's stylish spaces and fresh low maintenance design are enhanced by an elevated position and sweeping views over the area. Style, space and quality feature throughout this immaculate home that is set in a peaceful street positioned less than 10 minutes to the heart of Ballina. It features well-appointed interiors, generous proportions and a large alfresco terrace that soaks up the views - plus it's close to all amenities including schools, shops and the airport.

- A great user-friendly layout with a large open living and dining space
- Quality modern kitchen with stone benches and breakfast

For full version visit the website

3 🕮 2 🟪 2 🚘

Type : Semi Detached Price : \$ 630,000 Land Size : 459 sgm