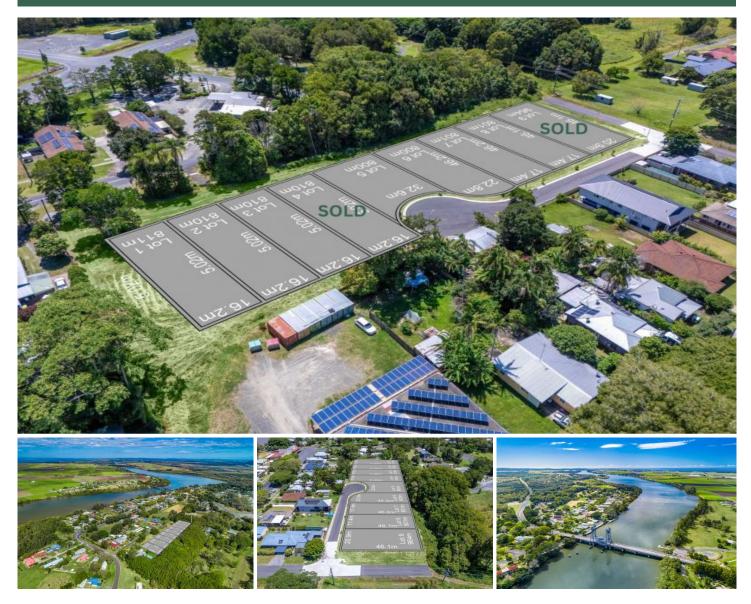

## **16 Blossom Place Wardell NSW**

Motivated seller - best available land, ready to build.

Invest or build a home in the charming riverside village of Wardell. With options to build a big home, duplexes or a house & land package just a minute walk to the riverfront or local shops. This area is highly predicted to see a huge amount of growth with the new highway bypassing this area. Perfect for young families, investors or empty nesters to secure your home by the riverside.

- DA approved subdivision of just 9 lots
- R3 Medium density zoning
- Block sizes from 800 964 square metres
- Only two blocks from the riverfront

For full version visit the website

| Туре  | : Land     |
|-------|------------|
| Price | : For Sale |

View

Land Size : 810 sqm

- - : https://www.byronbaypropertyvalues.com.a u/sale/nsw/northern-rivers/wardell/residentia I/land/7146320

**Braden Walters** 0411 637 373

Yonika Davis 02 6687 4447