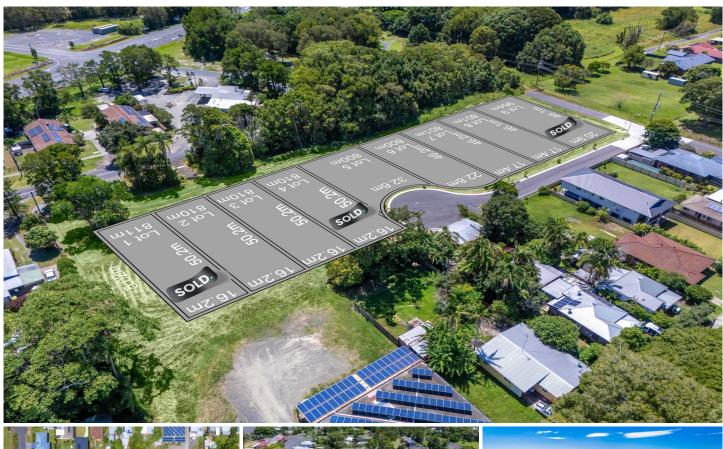

## 10 Blossom Place Wardell NSW

Unlock the potential of this 800.9 sqm block in the peaceful riverside village of Wardell, NSW. Zoned R3 Medium Density and fully level, this prime parcel of land is ready for your next development project.

Positioned just behind the village and along the serene Richmond River, this elevated block offers a rare blend of tranquility and growth potential. With significant capital growth predicted for the area, now is the perfect time to invest. Enjoy the convenience of being just 15 minutes from Ballina, 10 minutes from beautiful beaches, and easy access to the M1 for seamless travel along the coast.

This property is ideal for a range of development

For full version visit the website

Type: Land

**Price**: For Sale \$329,000

Land Size: 800.7 sqm

**View**: https://www.byronbaypropertyvalues.com.a

u/sale/nsw/northern-rivers/wardell/residentia