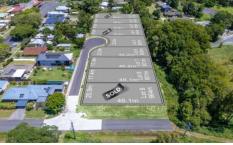

## 10 Blossom Place Wardell NSW

Unlock the potential of this 800.9 sqm block in the peaceful riverside village of Wardell, NSW. Zoned R3 Medium Density and fully level, this prime parcel of land is ready for your next development project.

Positioned just behind the village and along the serene Richmond River, this elevated block offers a rare blend of tranquility and growth potential. With significant capital growth predicted for the area, now is the perfect time to invest. Enjoy the convenience of being just 15 minutes from Ballina, 10 minutes from beautiful beaches, and easy access to the M1 for seamless travel along the coast.

This property is ideal for a range of development

For full version visit the website

Type: Land

**Price**: For Sale \$329,000

Land Size: 800.7 sqm

**View**: https://www.byronbaypropertyvalues.com.a

u/sale/nsw/northern-rivers/wardell/residentia