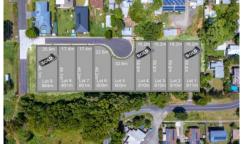

## 10 Blossom Place Wardell NSW

Unlock the potential of this 800.9 sqm block in the peaceful riverside village of Wardell, NSW. Zoned R3 Medium Density and fully level, this prime parcel of land is ready for your next development project.

Positioned just behind the village and along the serene Richmond River, this elevated block offers a rare blend of tranquility and growth potential. With significant capital growth predicted for the area, now is the perfect time to invest. Enjoy the convenience of being just 15 minutes from Ballina, 10 minutes from beautiful beaches, and easy access to the M1 for seamless travel along the coast.

This property is ideal for a range of development

For full version visit the website

Type: Land

**Price**: For Sale \$329,000

Land Size: 800.7 sqm

**View**: https://www.byronbaypropertyvalues.com.a

u/sale/nsw/northern-rivers/wardell/residentia