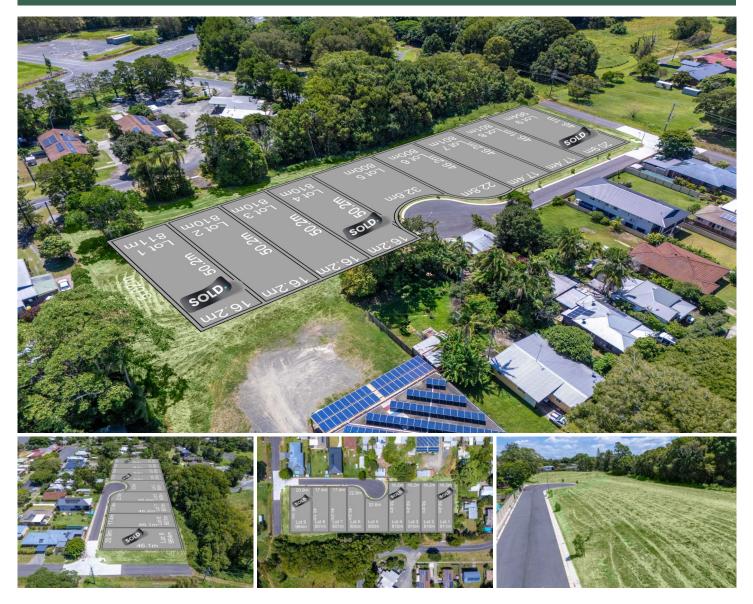

## 8 Blossom Place Wardell NSW

Here's your chance to secure an exceptional 803.5 sqm block in the tranguil riverside village of Wardell, NSW. This elevated, level block is zoned R3 Medium Density, offering a wealth of development opportunities for the astute investor or developer.

Located just behind the village and beside the scenic Richmond River, this block combines the peace of a small-town lifestyle with strong potential for future capital growth. Enjoy the convenience of being only 15 minutes from Ballina, 10 minutes from stunning beaches, and quick access to the M1 for easy coastal travel.

Whether you envision a boutique apartment complex, a set

For full version visit the website

| Туре      | : Land               |
|-----------|----------------------|
| Price     | : For Sale \$329,000 |
| Land Size | : 803.5 sqm          |