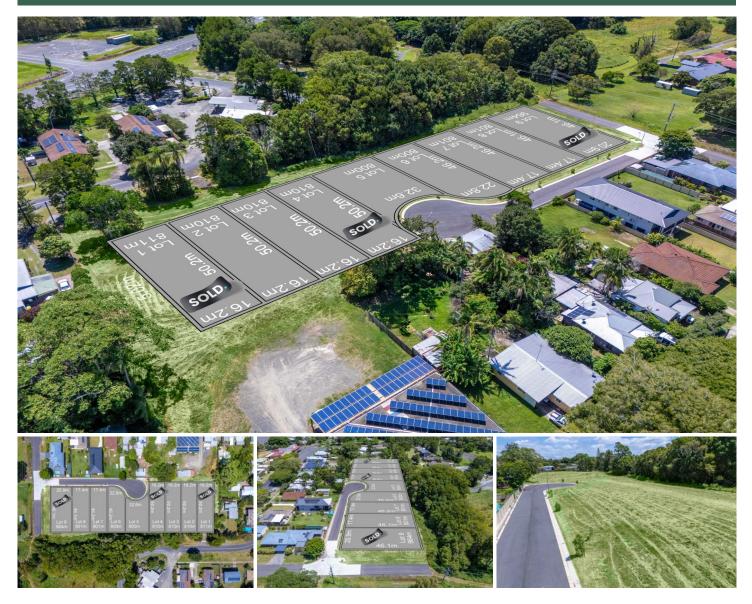

## 6 Blossom Place Wardell NSW

Position your next development for success on this prime 803.7 sqm block in the idyllic riverside village of Wardell, NSW. Zoned R3 Medium Density and perfectly level, this elevated parcel offers a unique opportunity to create something special in a region poised for significant capital growth.

Situated just steps from the tranquil Richmond River and tucked behind the charming local village, this block delivers the ideal combination of serenity and convenience. Enjoy proximity to key amenities, with Ballina just 15 minutes away, pristine beaches a short 10-minute drive, and effortless access to the M1 for seamless travel up and down the coast.