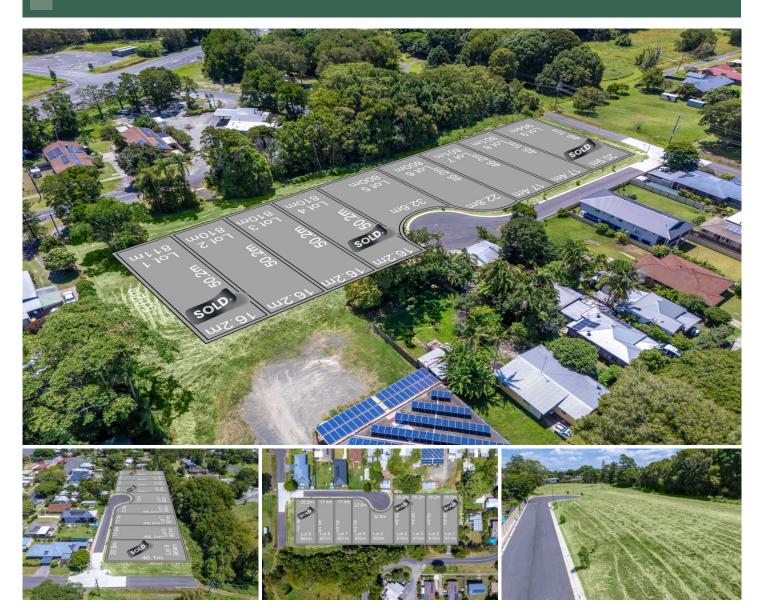

## 4 Blossom Place Wardell NSW

Seize the opportunity to develop on this premium 803.5 sqm block in the picturesque riverside village of Wardell, NSW. Zoned R3 Medium Density and perfectly level, this elevated parcel is a standout choice for developers and investors looking to capitalize on a region with strong growth potential.

Nestled just behind the charming local village and alongside the serene Richmond River, this block offers the perfect blend of peaceful surroundings and convenient access. You're only 15 minutes from Ballina, 10 minutes from stunning beaches, and have easy access to the M1 for quick coastal travel.