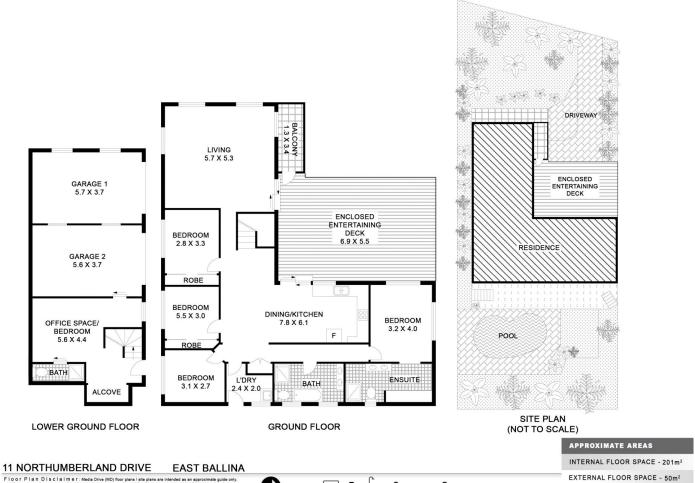

## 11 Northumberland Drive East Ballina NSW

Smart modern updates, light filled interior spaces and leafy bushland outlooks merge to create the perfect household in this high set residence. Set on a large 840sqm parcel of land in a sought-after section of East Ballina, the immaculate home is ideally configured to meet the needs of today's growing families with a versatile layout suitable for multiple generations with spaces for all types of entertaining. This quality property promises to deliver a comfortable and ultra-private lifestyle in a super quiet position that's easily accessible to beaches, North Creek, quality schools, shops and East Ballina Golf course.

Freshly renovated and featuring many stylish finishes throughout

For full version visit the website

5 🗀 3 📛 2 🚘

Type : House Price : \$ 905,000 Land Size : 840 sqm

View : https://www.byronbaypropertyvalues.com.a

1 **□** 5 **□** 3 **□** 2

GARAGE - 43m<sup>2</sup>