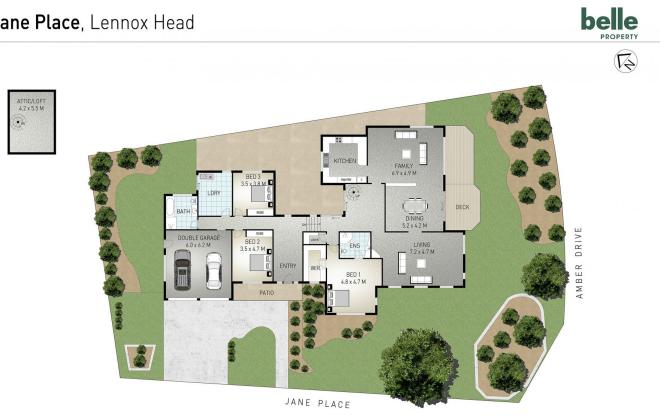

- : House : \$ 2,010,000
- e: 337 sqm
- : 897 sqm
- : https://www.byronbaypropertyvalues.co m.au/sale/nsw/northern-rivers/lennox-he ad/residential/house/7146340

**Braden Walters** 

Adam Jones

| Scale in metres. Indicative only. Dimensions are approximate. All information contained herein is gathered from sources we<br>believe to be reliable. However we cannot guarantee its accuracy and interested persons should rely on their own enguiries. | <b>1</b> 3                                                                             | 🚅 2 | <b>a</b> 2 | <b>###</b> 853 m <sup>2</sup> |
|-----------------------------------------------------------------------------------------------------------------------------------------------------------------------------------------------------------------------------------------------------------|----------------------------------------------------------------------------------------|-----|------------|-------------------------------|
|                                                                                                                                                                                                                                                           | Internal: 314 m <sup>2</sup>   External: 36 m <sup>2</sup>   Total: 350 m <sup>2</sup> |     |            |                               |