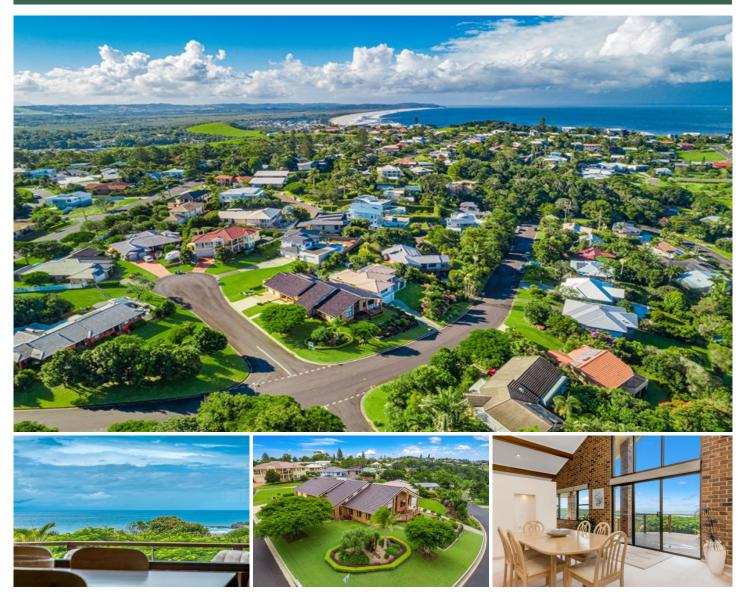

## 2 Jane Place Lennox Head NSW

There's a genuine sense of space and quality provided by this well-designed three-bedroom home that's set up high to capture a beautiful ocean view over Boulders Beach. Featuring generous proportions and multiple living zones, it holds lots of appeal for family buyers who appreciate size and privacy along with the convenience of being within easy reach of all the attractions that make Lennox Head such a great place to live. Perfect for those looking to upgrade their lifestyle, it's nestled next to one of the best locations in Lennox that's just minutes into town with a choice of schools, shops and beaches within close range.

-Set in a prime corner position on an immaculately manicured garden block