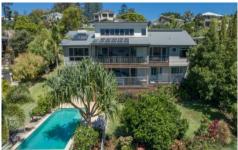

## 13 Fieldcrest Drive Lennox Head NSW

Showcasing a spacious family environment with a relaxed resort feel, this elevated two-storey home has been custom-designed to offer a superb lifestyle property with captivating hinterland views. Well-planned to create a solar passive residence of function, flair and easy-living, it makes a great haven for the entertainer with flowing interiors and private alfresco areas. The home is also quietly positioned at the end of a cul-de-sac with quick and easy access to Lennox Head village and beaches, and is just a few minutes away from the Epiq marketplace shopping centre.

- Orientated to take full advantage of northerly sun and sweeping views
- Stylish and bright interiors feature soaring double height

For full version visit the website

5 🗀 3 🟪 2 🚘

Type : House
Building Size : 273 sqm
Land Size : 1018 sqm