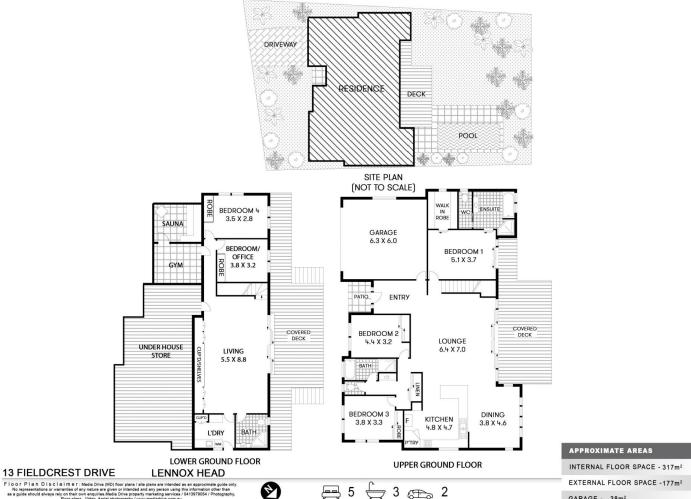

## 13 Fieldcrest Drive Lennox Head NSW

Showcasing a spacious family environment with a relaxed resort feel, this elevated two-storey home has been custom-designed to offer a superb lifestyle property with captivating hinterland views. Well-planned to create a solar passive residence of function, flair and easy-living, it makes a great haven for the entertainer with flowing interiors and private alfresco areas. The home is also quietly positioned at the end of a cul-de-sac with quick and easy access to Lennox Head village and beaches, and is just a few minutes away from the Epiq marketplace shopping centre.

- Orientated to take full advantage of northerly sun and sweeping views
- Stylish and bright interiors feature soaring double height

For full version visit the website

5 🗀 3 🟪 2 🚘

Type : House
Building Size : 273 sqm
Land Size : 1018 sqm

GARAGE - 38m<sup>2</sup>