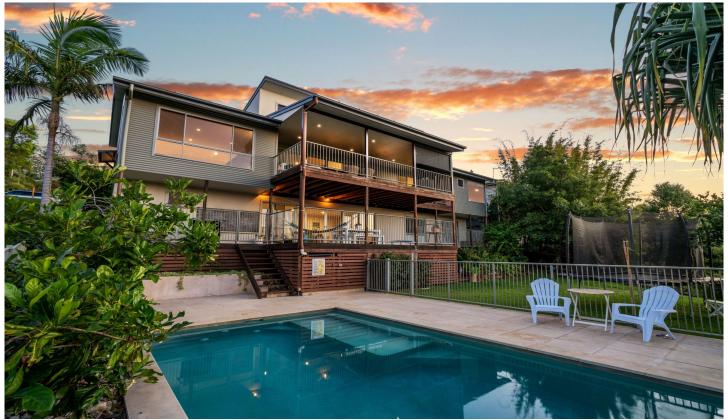

## 13 Fieldcrest Drive Lennox Head NSW

Showcasing a spacious family environment with a relaxed resort feel, this elevated two-storey home has been custom-designed to offer a superb lifestyle property with captivating hinterland views. Well-planned to create a solar passive residence of function, flair and easy-living, it makes a great haven for the entertainer with flowing interiors and private alfresco areas. The home is also quietly positioned at the end of a cul-de-sac with quick and easy access to Lennox Head village and beaches, and is just a few minutes away from the Epiq marketplace shopping centre.

- Orientated to take full advantage of northerly sun and sweeping views
- Stylish and bright interiors feature soaring double height

For full version visit the website

5 🗀 3 🟪 2 🚘

Type : House
Building Size : 273 sqm
Land Size : 1018 sqm