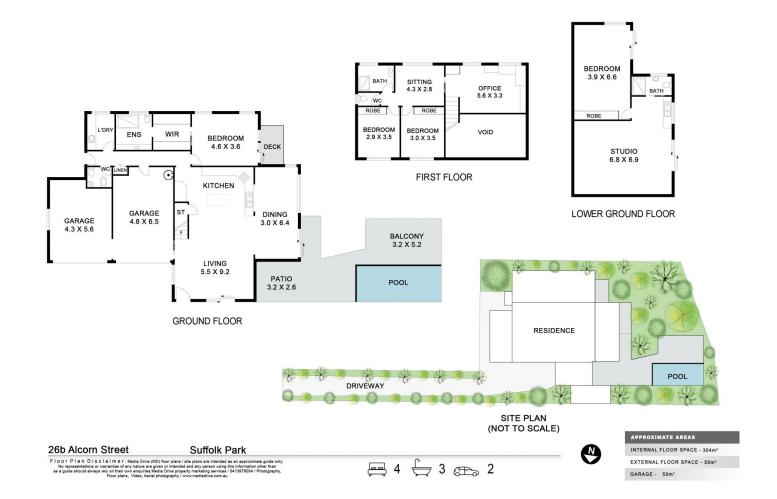

## 26b Alcorn Street Suffolk Park NSW

Blurring the design line between beach house and treehouse, this family-sized haven, positioned against a natural bushland reserve, offers a slice of Suffolk Park's seaside paradise, just a few sandy footsteps from the stunning stretches of Tallow Beach.

Set on one of the area's most secluded streets, a sense of privacy and serenity flows into every corner of this multi-level home with leafy vistas and ocean breezes filling the space through louvered windows that capture every aspect of this stunning beachside address.

The upper ground-floor entry level features a central open-plan kitchen, dining, and living area, with a

For full version visit the website

4 🕮 2 🟪 3 🚘

Type : House Land Size : 770 sqm

**View**: https://www.byronbaypropertyvalues.com.a u/sale/nsw/northern-rivers/suffolk-park/resid