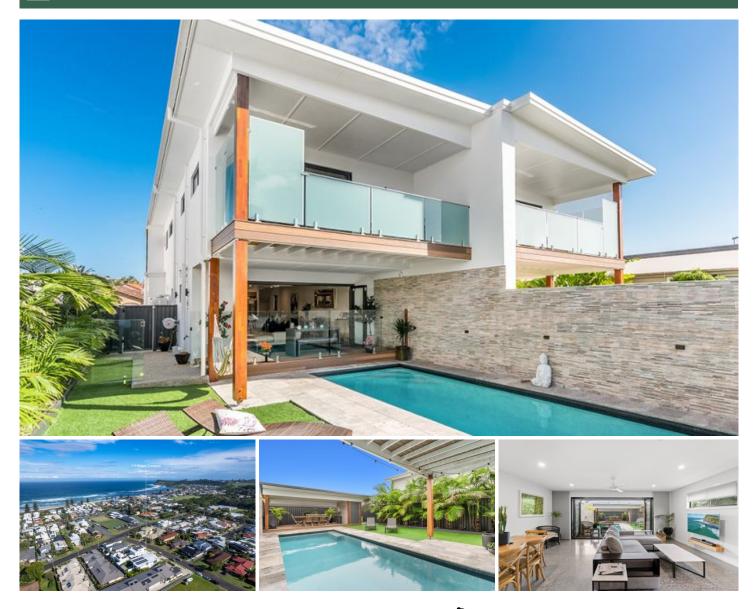

## 1/6 Megan Crescent Lennox Head NSW

Set across two levels, this coastal retreat in the heart of Lennox Head is mere footsteps to the golden sands of Seven Mile Beach, with the soothing sound of waves crashing ever-present, making every day at home feel like a never-ending holiday.

Upon entry on the ground floor, the open-plan kitchen, dining, and living areas present modern and stylish details, such as polished concrete floors, bifold glass doors, and a sleek designer kitchen.

This hub of the home then flows seamlessly out to the sunny north-facing backyard, where a covered entertaining deck overlooks the resort-style pool, further accompanied