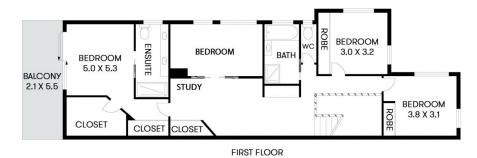

|                                                                                                                                                                                                                                                                                                                  |          | APPROXIMATE AREAS                        |
|------------------------------------------------------------------------------------------------------------------------------------------------------------------------------------------------------------------------------------------------------------------------------------------------------------------|----------|------------------------------------------|
| 1/6 MEGAN CRESCENT LENNOX HEAD                                                                                                                                                                                                                                                                                   |          | INTERNAL FLOOR SPACE - 201m <sup>2</sup> |
| Floor Plan, Disclaim er: Media Drive (MD) floor plans / site planter intended as an approximate guide only.<br>No representations or warraines of an on rater are given or intended and any person using this information other than                                                                             | <u> </u> | EXTERNAL FLOOR SPACE - 46m <sup>2</sup>  |
| no representations or warrandes of any neuror are given or mences and any person using this information other man<br>as a guide should alweys rely on their cown enquiries. Media Drive property marketing services (0413979054 / Photography,<br>Floor plans, Video, Aerial photography / www.mediadrive.com.au |          | GARAGE - 34m <sup>2</sup>                |
|                                                                                                                                                                                                                                                                                                                  |          |                                          |