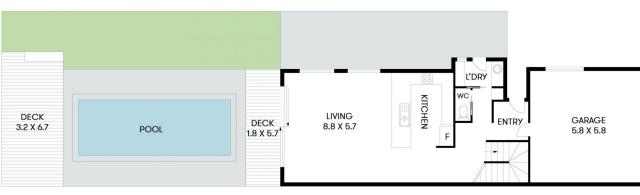

## For full version visit the website

4 🎮 2 🚔 2 🖨

Type : House

View : https://www.byronbaypropertyvalues.com.au/sale /nsw/northern-rivers/lennox-head/residential/hous e/7146391

Adam Jones 0438 928 083

GROUND FLOOR

|                                                                                                                                                                                                                                                                                                                  |          | APPROXIMATE AREAS                        |
|------------------------------------------------------------------------------------------------------------------------------------------------------------------------------------------------------------------------------------------------------------------------------------------------------------------|----------|------------------------------------------|
| 1/6 MEGAN CRESCENT LENNOX HEAD                                                                                                                                                                                                                                                                                   |          | INTERNAL FLOOR SPACE - 201m <sup>2</sup> |
| Floor Plan, Disclaim er: Media Drive (MD) floor plans / site planter intended as an approximate guide only.<br>No representations or warraines of an on rater are given or intended and any person using this information other than                                                                             | <u> </u> | EXTERNAL FLOOR SPACE - 46m <sup>2</sup>  |
| no representations or warrandes of any neuror are given or mences and any person using this information other man<br>as a guide should alweys rely on their cown enquiries. Media Drive property marketing services (0413979054 / Photography,<br>Floor plans, Video, Aerial photography / www.mediadrive.com.au |          | GARAGE - 34m <sup>2</sup>                |
|                                                                                                                                                                                                                                                                                                                  |          |                                          |