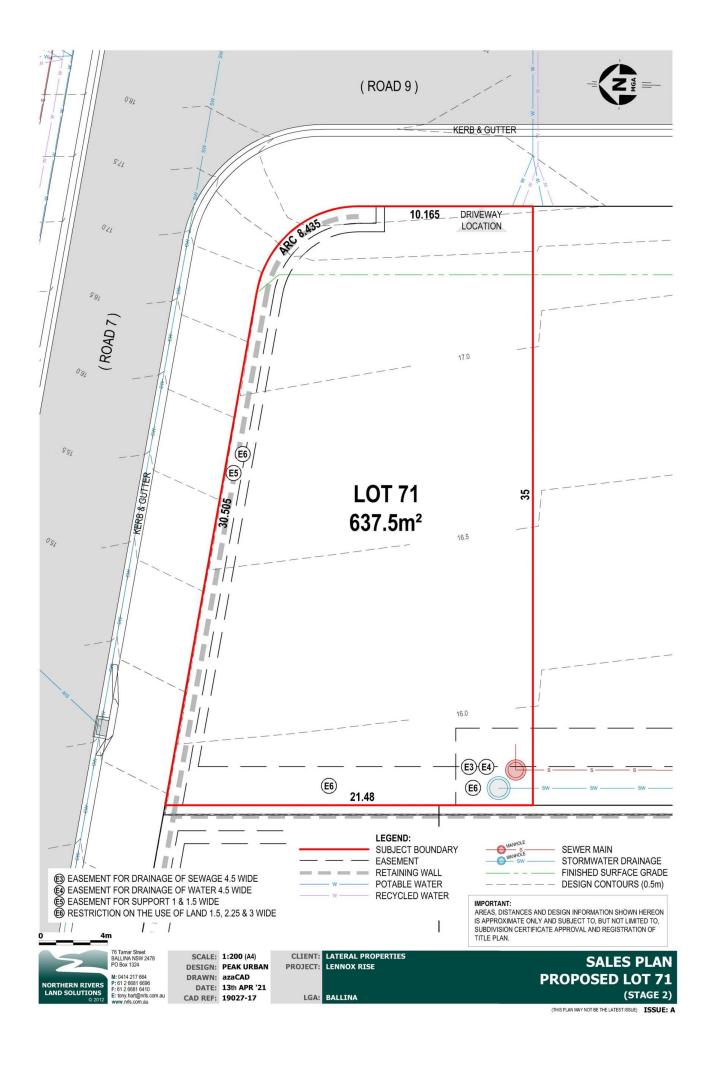

## 71/ Hutley Drive Lennox Head NSW

From the beach to the hinterland, immerse yourself in a mesmerising natural landscape with panoramic views everywhere you turn. One of very few places that capture the true spirit of seaside living, life at Lennox Rise is simply unmatched. Over 50% already sold, secure this popular Stage 2 lot.

- Premium, elevated homesite, due for completion soon
- 637 sqm of near level land
- Retained & benched, R3 medium density zoning
- Corner position with district outlook
- 5 mins drive to the beachfront, 20 mins drive to Byron Bay

This is the perfect canvas for your new life by the sea.

For full version visit the website

Type : Land Price : \$810,000 Land Size : 637 sqm

**View**: https://www.byronbaypropertyvalues.com.a

u/sale/nsw/northern-rivers/lennox-head/resi