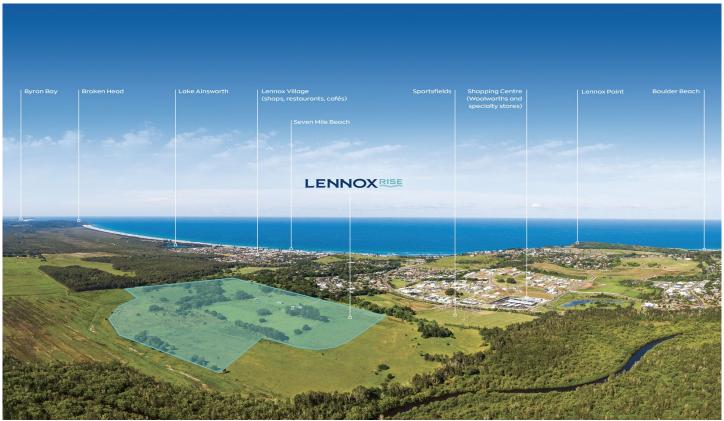

## 71/ Hutley Drive Lennox Head NSW

From the beach to the hinterland, immerse yourself in a mesmerising natural landscape with panoramic views everywhere you turn. One of very few places that capture the true spirit of seaside living, life at Lennox Rise is simply unmatched. Over 50% already sold, secure this popular Stage 2 lot.

- Premium, elevated homesite, due for completion soon
- 637 sqm of near level land
- Retained & benched, R3 medium density zoning
- Corner position with district outlook
- 5 mins drive to the beachfront, 20 mins drive to Byron Bay