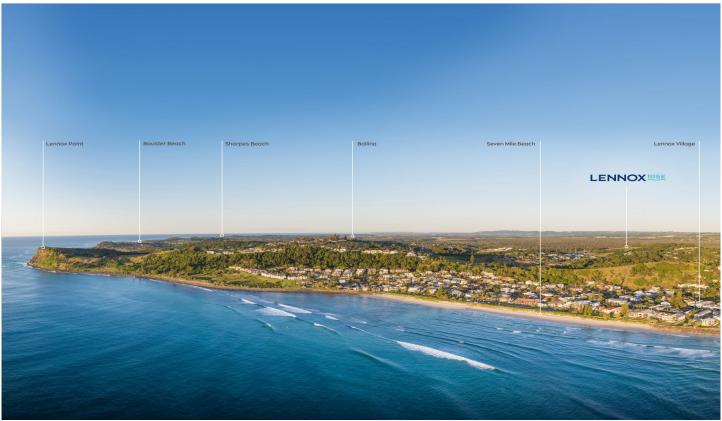

## 84/78 Hutley Drive Lennox Head NSW

From the beach to the hinterland, immerse yourself in a mesmerising natural landscape with panoramic views everywhere you turn. One of very few places that capture the true spirit of seaside living, life at Lennox Rise is simply unmatched. Over 50% already sold, secure this popular Stage 2 lot.

- Premium, elevated homesite, due for completion soon
- 617 sqm of near level land
- Retained & benched, R3 medium density zoning
- Corner position with district outlook
- 5 mins drive to the beachfront, 20 mins drive to Byron Bay