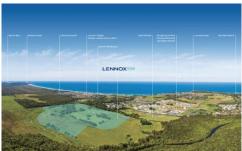

## 84/78 Hutley Drive Lennox Head NSW

From the beach to the hinterland, immerse yourself in a mesmerising natural landscape with panoramic views everywhere you turn. One of very few places that capture the true spirit of seaside living, life at Lennox Rise is simply unmatched. Over 50% already sold, secure this popular Stage 2 lot.

- Premium, elevated homesite, due for completion soon
- 617 sqm of near level land
- Retained & benched, R3 medium density zoning
- Corner position with district outlook
- 5 mins drive to the beachfront, 20 mins drive to Byron Bay