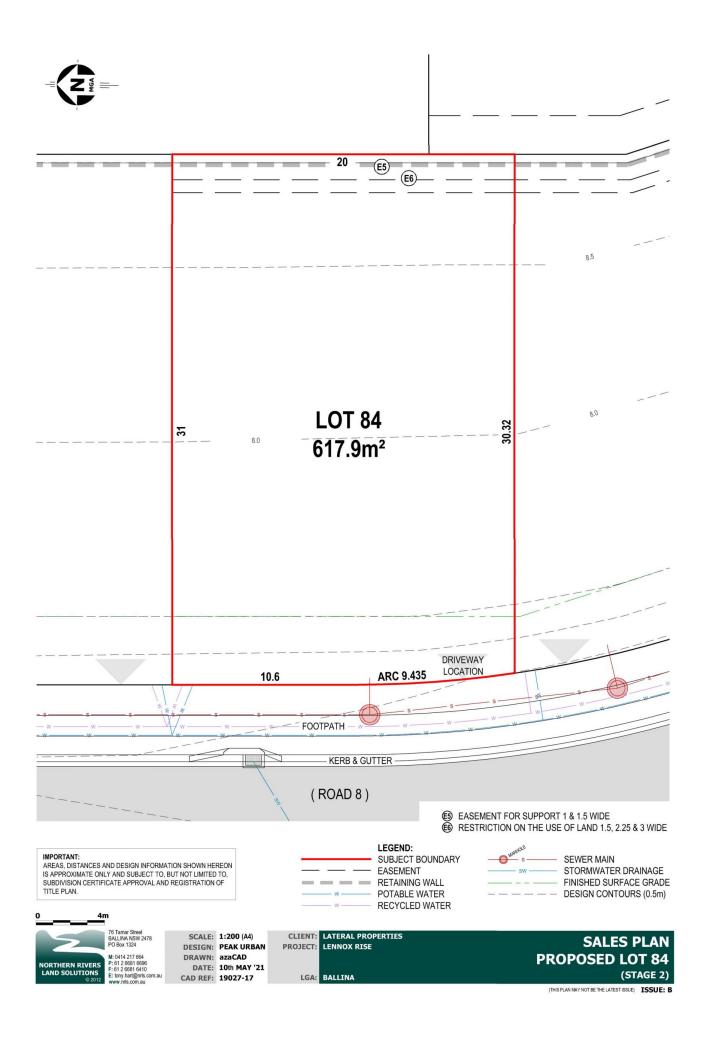

## 84/78 Hutley Drive Lennox Head NSW

From the beach to the hinterland, immerse yourself in a mesmerising natural landscape with panoramic views everywhere you turn. One of very few places that capture the true spirit of seaside living, life at Lennox Rise is simply unmatched. Over 50% already sold, secure this popular Stage 2 lot.

- Premium, elevated homesite, due for completion soon
- 617 sqm of near level land
- Retained & benched, R3 medium density zoning
- Corner position with district outlook
- 5 mins drive to the beachfront, 20 mins drive to Byron Bay

This is the perfect canvas for your new life by the sea.

For full version visit the website

Type : Land Price : \$825,000 Land Size : 617 sqm

**View**: https://www.byronbaypropertyvalues.com.a

u/sale/nsw/northern-rivers/lennox-head/resi