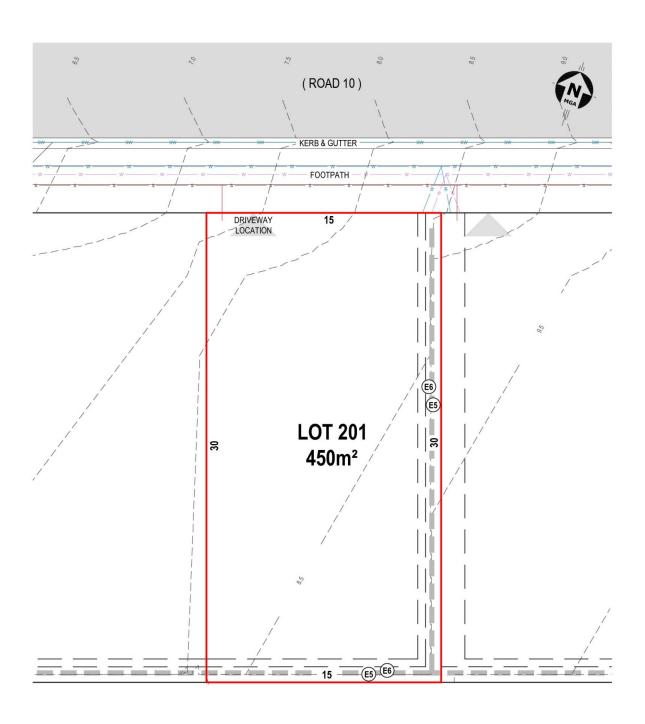

- Premium, elevated land
- R3 Medium density zoned
- Retained, benched and near level
- Due for completion soon
- 5 mins from the beachfront, 20 mins from Byron Bay

Type : Land Price : \$665,000 Land Size : 450 sqm

**View**: https://www.byronbaypropertyvalues.com.a

u/sale/nsw/northern-rivers/lennox-head/resi

dential/land/7146441

**Braden Walters 0411 637 373** 

Harry McKinnon 66874447

ES EASEMENT FOR SUPPORT 1 & 1.5 WIDE
ES RESTRICTION ON THE USE OF LAND 1.5, 2.25 & 3 WIDE