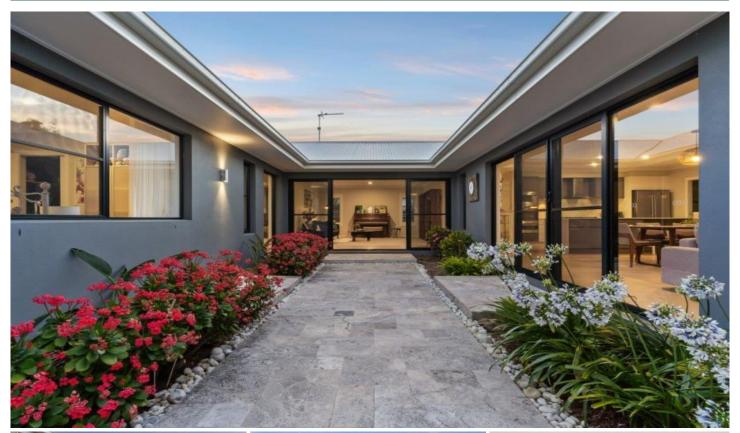

At the centre of the home, a central courtyard accessed via double glass sliding doors allows for an abundance of natural light to fill the formal lounge area.

4 🕮 2 📛 2 🚘

**Type** : House **Price** : \$ 1,751,000 **Land Size** : 640 sqm