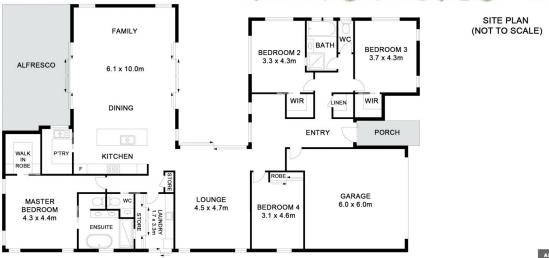

Upon entry, there are three bedrooms; two with walk-in robes and one with built-in, surrounding the main bathroom. Additionally, a fourth master bedroom is secluded to the rear, with walk-in robe and large ensuite, providing welcomed privacy.

At the centre of the home, a central courtyard accessed via double glass sliding doors allows for an abundance of natural light to fill the formal lounge area.

4 🕮 2 📛 2 🚘

**Type** : House **Price** : \$ 1,751,000 **Land Size** : 640 sqm

₽ 4 <del>+</del> 2 <del>+ 2</del> 2

APPROXIMATE AREAS

INTERNAL FLOOR SPACE - 246m<sup>2</sup>

EXTERNAL FLOOR SPACE - 37m<sup>2</sup>

GARAGE - 40m<sup>2</sup>