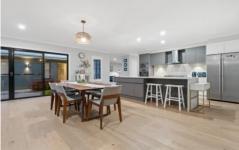

At the centre of the home, a central courtyard accessed via double glass sliding doors allows for an abundance of natural light to fill the formal lounge area.

4 🕮 2 📛 2 🚘

**Type** : House **Price** : \$ 1,751,000 **Land Size** : 640 sqm