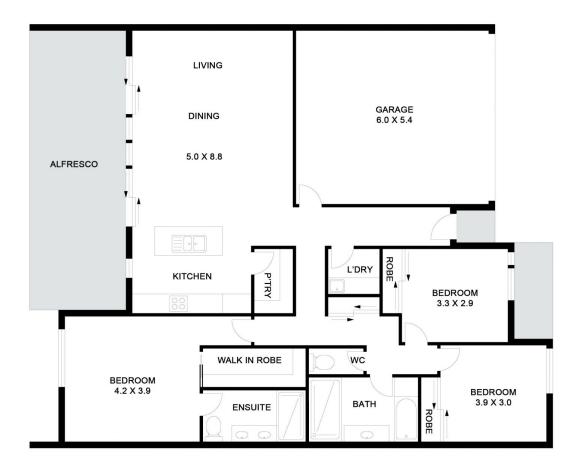

View: https://www.byronbaypropertyvalues.com.a

u/sale/nsw/northern-rivers/lennox-head/resi

dential/townhouse/7146496

**Braden Walters 0411 637 373** 

3/10 Megan Crescent

Floor Plan Discisin et : Media Drive (MD) froor plans / alte plans are intended at an approximate guide only.

No regression and plans of the plans are intended at an approximate guide only.

No regression and plans of the plans of the plans are intended at an approximate guide only.

No regression and plans of the plans

APPROXIMATE AREAS
INTERNAL FLOOR SPACE - 125m<sup>2</sup>
EXTERNAL FLOOR SPACE - 30m<sup>2</sup>
GARAGE - 34m<sup>2</sup>