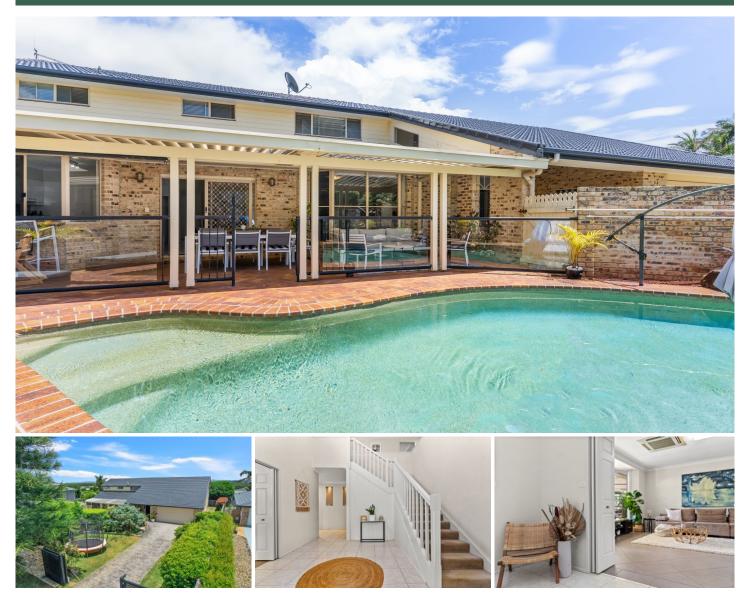

## 7 Kerry Court Skennars Head NSW

Nestled in a quiet cul-de-sac of Skennars Head, this flexible and feature-packed family home is just a hop and a skip to the stretching sands of Sharpes Beach.

On the ground floor, the grand staircase foyer creates a welcoming entrance, leading to a lounge and additional living room. A combined meals area and kitchen, then flows out to the covered alfresco space, with a louvered patio and in-ground concrete pool, making any entertainer feel right at home.

While two bedrooms reside downstairs, a further three bedrooms occupy the first floor, all with walk-in-robes and access to the bonus upstairs living area. This includes the