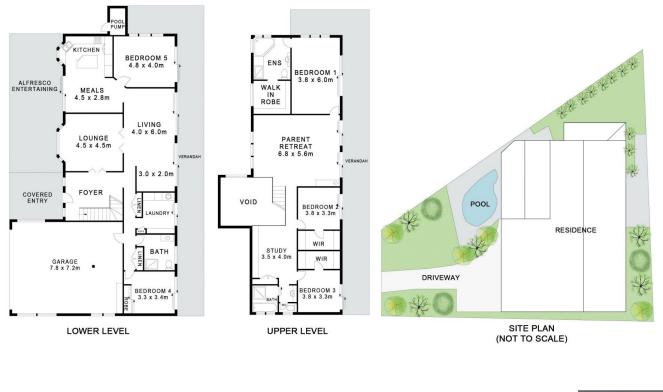

## 7 Kerry Court Skennars Head NSW

Nestled in a quiet cul-de-sac of Skennars Head, this flexible and feature-packed family home is just a hop and a skip to the stretching sands of Sharpes Beach.

On the ground floor, the grand staircase foyer creates a welcoming entrance, leading to a lounge and additional living room. A combined meals area and kitchen, then flows out to the covered alfresco space, with a louvered patio and in-ground concrete pool, making any entertainer feel right at home.

While two bedrooms reside downstairs, a further three bedrooms occupy the first floor, all with walk-in-robes and access to the bonus upstairs living area. This includes the

Braden Walters 0411 637 373

Adam Jones 0438 928 083

https://www.byronbaypropertyvalues.com.au

7 Kerry Court Skennars Head Floor Plan Disclaimer: Media Drive (MD) foor plans / ale plans are intended as an approximate guide only. No expressedations or warmaties of any native are given or intended and any pance using this information of their Ham as guide should be used by the standard of the standard be and any pance on the standard be and the standard be an approximate standard be and the standard be an approximate standard be and the standard be an approximate standard be and the standard be an approximate standard be and the standard be an approximate standard be an approximate standard be and the standard be an approxim