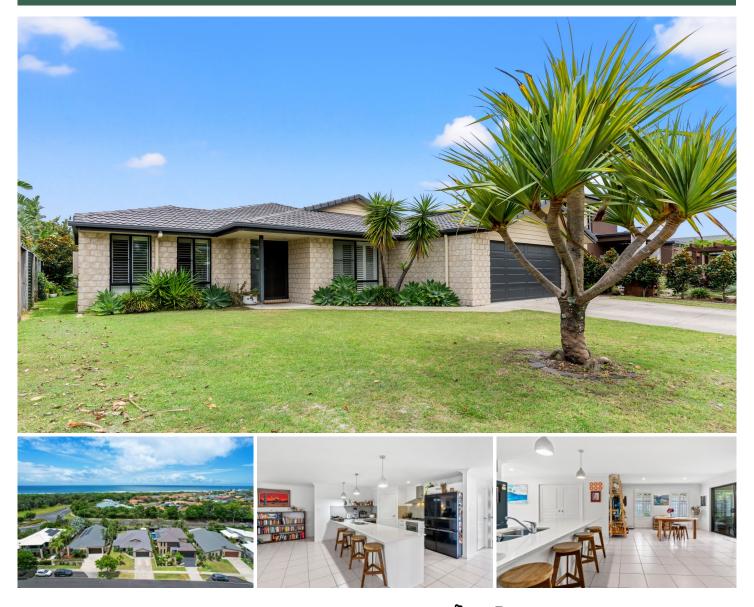

## **5 Minley Crescent East Ballina NSW**

Set yourself up for easy seaside living, in this single-level family home, located in East Ballina's prestige Angels Beach North Estate, just steps from the area's stunning coastline.

At the heart of the home; the expansive and open-plan, kitchen, dining, and living area, all enjoy access to the covered alfresco space, creating a wonderful indoor-outdoor connection.

Situated towards the rear of the residence, a generous master bedroom features a large ensuite and walk-in-robe, along with two more bedrooms containing built-ins. Meanwhile, to the front, a fourth bedroom/study is