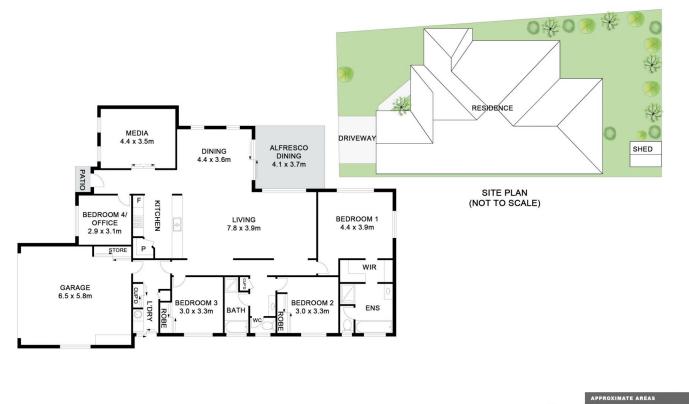

Yonika Davis 02 6687 4447

5 Minley Crescent East Ballina
Floor Plan Disclaimer: Media Drive (MD) foor plans / site plans are intended as an approximate guide only.
No representations or variantes of en ruleure are guine or intended and are planson using the intermediane date that
a speet should be used. A test planse between the strength / verve mediate context context.
The planse is the strength of the strength / verve mediate context.

₽ 4 <del>+</del> 2 <del>-</del> 2 2 2

INTERNAL FLOOR SPACE - 175m<sup>2</sup> EXTERNAL FLOOR SPACE - 16m<sup>2</sup> GARAGE - 38m<sup>2</sup>