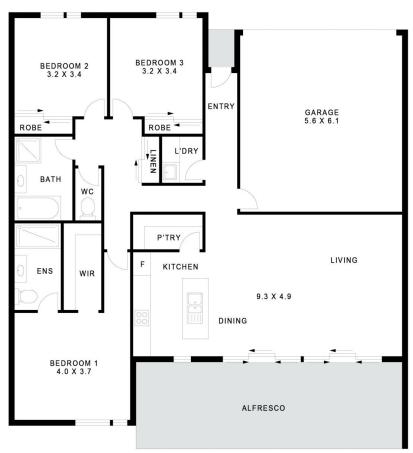

The perfect match for those desiring an idyllic beachside lifestyle, the single-level home, in a boutique set of six, features an open-plan kitchen, living, and dining area, extending out to the covered alfresco entertaining space. This together with three bedrooms, all with built-ins, including a generous main bedroom that comprises a walk-in and ensuite.

# **GROUND FLOOR**

APPROXIMATE AREAS INTERNAL FLOOR SPACE - 126m<sup>2</sup> EXTERNAL FLOOR SPACE - 28m<sup>2</sup>

GARAGE - 34m<sup>2</sup>

2/10 Megan Crescent Lennox Head