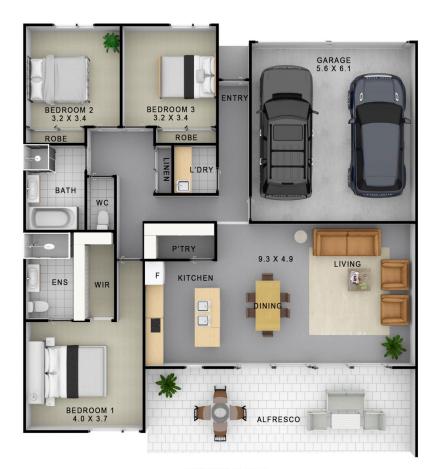

The perfect match for those desiring an idyllic beachside lifestyle, the single-level home, in a boutique set of six, features an open-plan kitchen, living, and dining area, extending out to the covered alfresco entertaining space. This together with three bedrooms, all with built-ins, including a generous main bedroom that comprises a walk-in and ensuite.

# **GROUND FLOOR**

APPROXIMATE AREAS INTERNAL FLOOR SPACE - 126m<sup>2</sup> EXTERNAL FLOOR SPACE - 28m<sup>2</sup>

GARAGE - 34m<sup>2</sup>

2/10 Megan Crescent Lennox Head