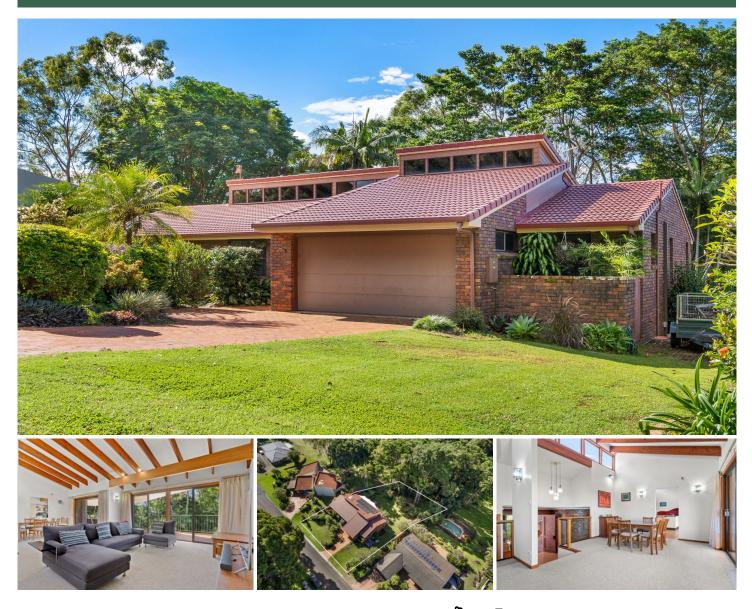

## 28 Valley Drive Alstonville NSW

Why choose between making a sea-change or a tree-change, when you can set your eyes on a wonderful property that blissfully offers both.

Located on the Alstonville plateau, 'Brundah' is a character-filled home that has easy access to the beaches of Ballina, Lennox Head, and Byron Bay. Meanwhile, nestled on its own ample, half-acre block, luscious gardens gently slope away into a rainforest reserve, complete with a babbling brook at the base of the valley.

All the while, the brick and tile house itself is uniquely designed, featuring vaulted ceilings, exposed timber beams, and a split-level floor plan. Central to the home is