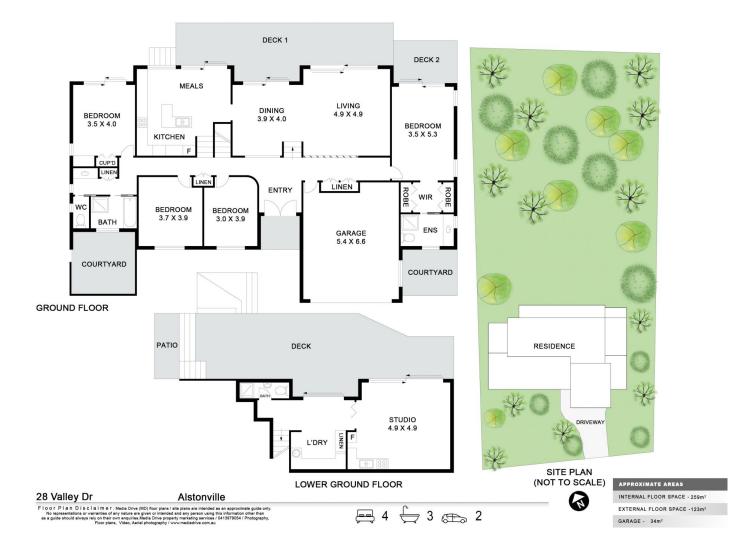

All the while, the brick and tile house itself is uniquely designed, featuring vaulted ceilings, exposed timber beams, and a split-level floor plan. Central to the home is

## For full version visit the website

| 5 🍋 3 🚔 2 🛱 |
|-------------|
|-------------|

| Туре      | : House            |
|-----------|--------------------|
| Price     | : \$ 1,235,000     |
| Land Size | : 1961 sqm         |
| View      | : https://www.byro |