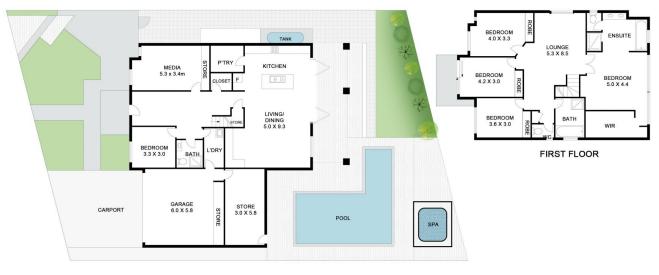

- House 315 sqm
  - https://www.byronbaypropertyvalues.co m.au/sale/nsw/northern-rivers/skennarshead/residential/house/7146525

**Braden Walters** 0411 637 373

Adam Jones 0438 928 083

GROUND FLOOR

5 Morton Way, Skennars Head Floor Plan Disclaimer: Meda Drive (MD) foor plans / site plans are intended as an approximate guide only. No representations or varienties of en ruleure are guine or intended and are plansor using the information other than a speed should be used by the second state of the s