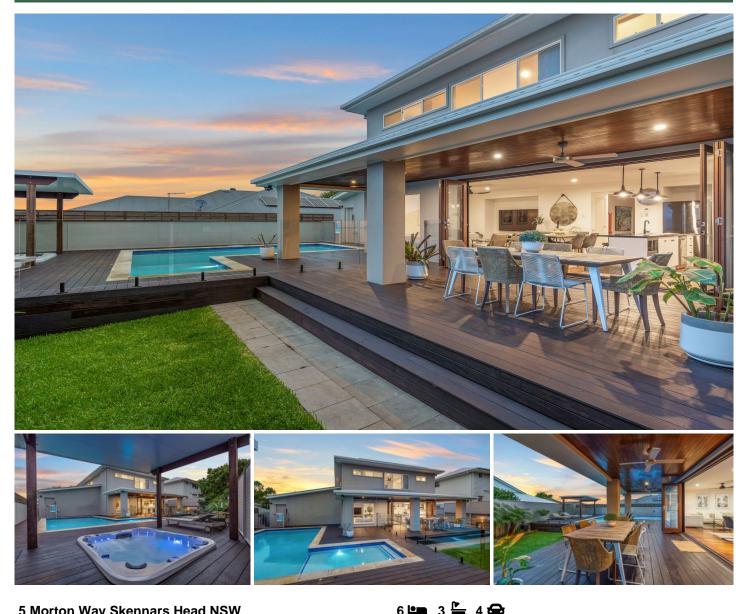

## **5 Morton Way Skennars Head NSW**

Superb two-storey home located in a family-friendly neighbourhood offering the perfect lifestyle. This quality residence delivers style, space, and privacy with a focus on easy maintenance living and entertainment catering for all your needs.

The ground floor is designed with an open-plan kitchen, dining, and living space both inside and outside, leading out to a generous alfresco area through bi-fold doors, featuring a saltwater pool and spa, perfect to entertain family and friends. Total of six bedrooms, the ground floor with two bedrooms plus studio/gym, one can be a separate media room or formal lounge area.

🚍 6 📛 3 🚌 4

INTERNAL FLOOR SPACE - 315m<sup>2</sup> EXTERNAL FLOOR SPACE - 62m<sup>2</sup> GARAGE - 35m<sup>2</sup>