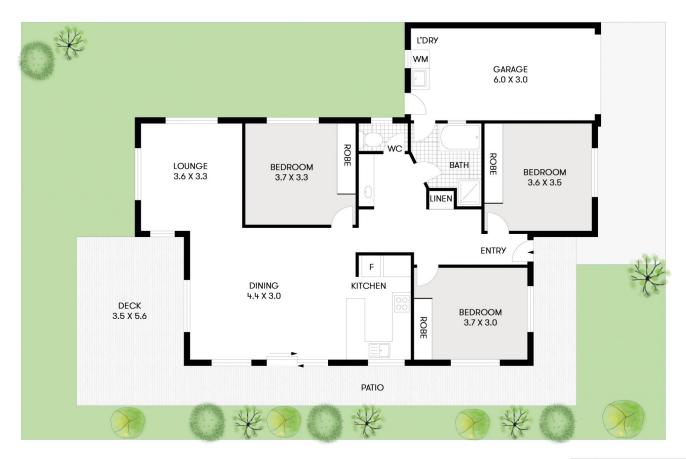

Nestled against a lush bushland reserve and set back from the street, a sense of privacy and serenity fills the home, from the quaint front patio and courtyard to the light-infused living areas.

Well-proportioned for family living or those seeking to downsize, three generous bedrooms are spread throughout the home, each with built-in robes and all served by a central bathroom and separate water closet.

**Braden Walters 0411 637 373** 

2/16 TEAK COURT SUFFOLK PARK

Floor Plan Disclaim et : Media Drive (MD) floor plans / alse plans are intended as an approximate guide only. No representations or varianties of any nature are given or intended and any person using this information other than as a guide about dawleys by the fact on resignate less than properly materials provides (A415970054 / Photography, Floor plans, Video, Antial policipantly) if www.mediadrive.com.au.

**6** 

₽ 3 ₩ 1 № 1

APPROXIMATE AREAS

INTERNAL FLOOR SPACE - 124m<sup>2</sup>
EXTERNAL FLOOR SPACE - 45m<sup>2</sup>

GARAGE - 18m²