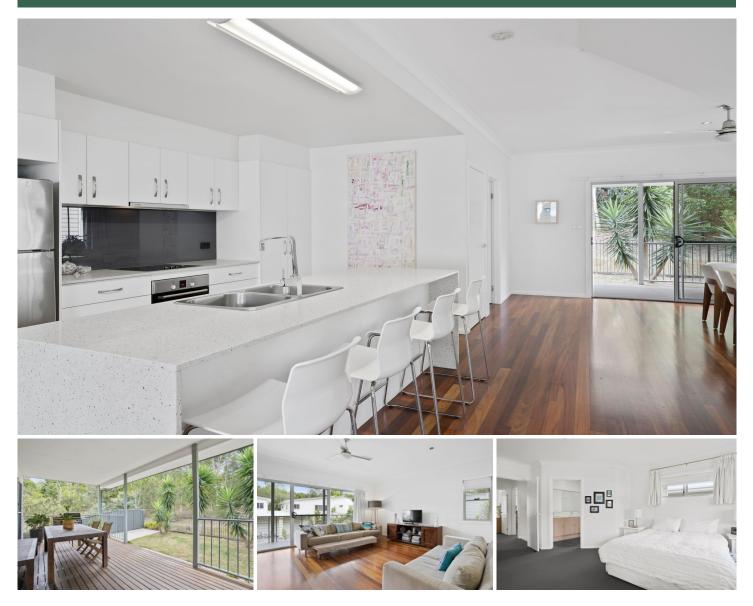

## 26/12 Hazelwood Close Suffolk Park NSW

A fresh sanctuary of designer style, space and privacy, this modern two-level townhouse embraces easycare coastal living with a great layout for entertaining. Positioned in the relaxed 'Forest Glades' community amid leafy bush surrounds, the light filled home delivers a great low maintenance property with quality finishes, spacious proportions and a tranquil lifestyle location. From its peaceful setting there is a boardwalk through the rainforest and it is short strolling distance to the beach, shops and the lake.

- A flowing open plan layout with good separation of living spaces

- Contemporary kitchen with s/steel fittings and breakfast

For full version visit the website

3 🎮 2 🛱 3 🛱

Type : House

View : https://www.byronbaypropertyvalues.com.au/leas e/nsw/northern-rivers/suffolk-park/residential/hou se/7146542