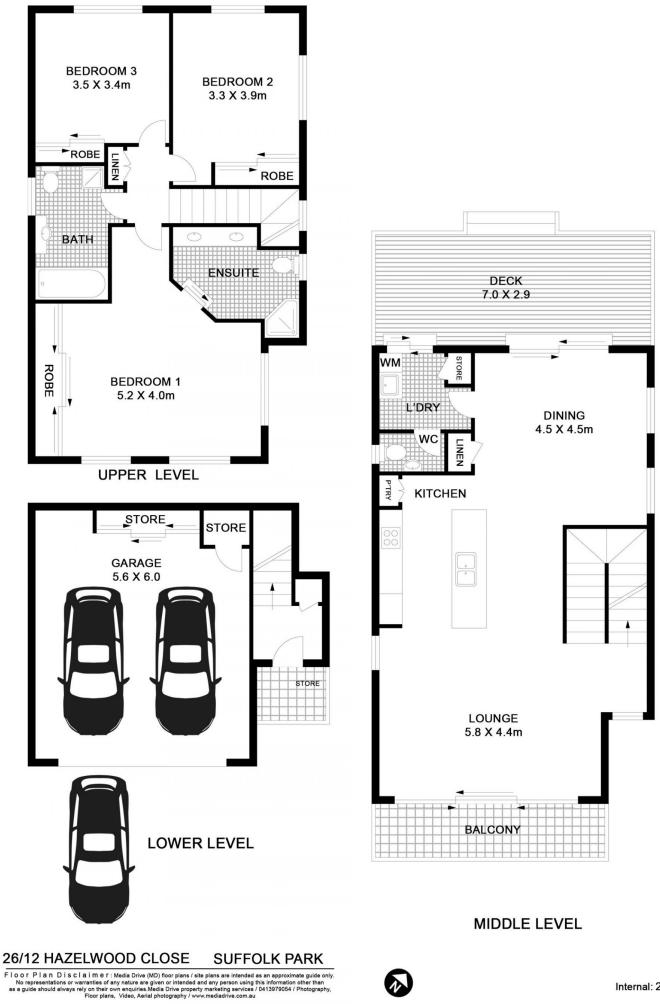

## 26/12 Hazelwood Close Suffolk Park NSW

A fresh sanctuary of designer style, space and privacy, this modern two-level townhouse embraces easycare coastal living with a great layout for entertaining. Positioned in the relaxed 'Forest Glades' community amid leafy bush surrounds, the light filled home delivers a great low maintenance property with quality finishes, spacious proportions and a tranquil lifestyle location. From its peaceful setting there is a boardwalk through the rainforest and it is short strolling distance to the beach, shops and the lake.

Braden Walters 0411 637 373

Eve Kelly 0266874447

Internal: 200m<sup>2</sup>