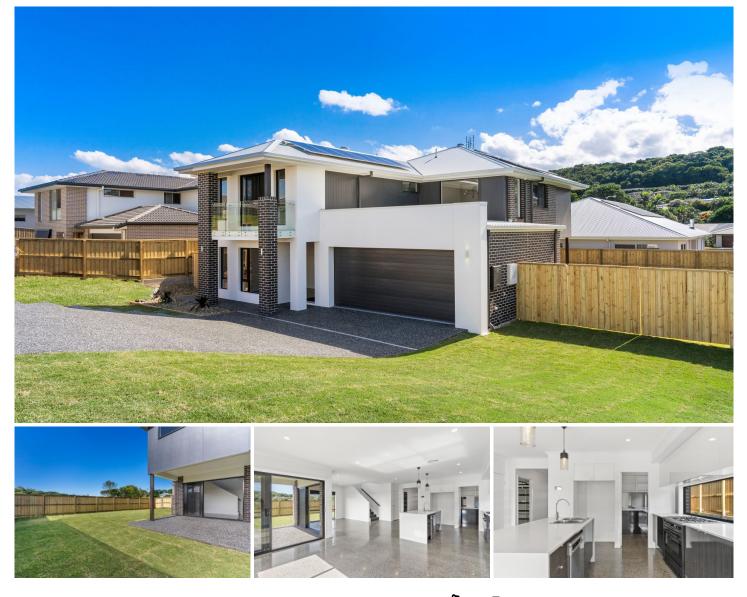

## 21 Seaswell Crescent Lennox Head NSW

This brand new home has just been completed and is ready for its first occupants. With multiple living & entertaining areas you will love the bright and open spaces which would be perfect for kids and/or a small pet. Centrally located within walking distance of the new Epiq shopping precinct and popular beaches.

- Brand new with quality finishes & appliances
- Four large bedrooms all with built-in wardrobes
- Additional office & media room
- Ducted & zoned air-conditioing throughout
- Polished concrete floors and high ceilings
- Caesarstone benchtops, butlers pantry
- Large North facing fully fenced yard