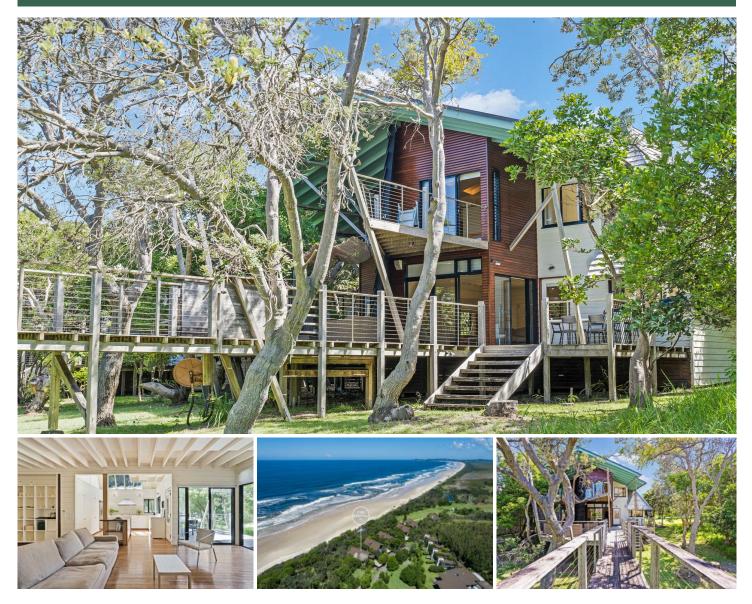

## 17/951 Broken Head Road Broken Head NSW

Set in an unrivalled position within the exclusive "Linnaeus Estate" this property is unlike the others from design to location that make it the prefect family home for an extended getaway or someone looking for unrivalled privacy nestled right on the Pacific Ocean.

## The Location

The property is set in an envious position within the estate being only metres from the waters edge with its very own extended pier leading to unrivalled views of Seven Mile Beach, Linnaeus Estate fronts 1.5 kms of Australia's spectacular East Coast situated on 111 Hectares of pristine wilderness bound by nature reserves and a Marine