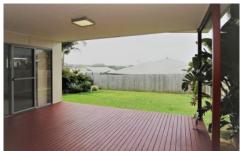

## 30B The Ridgeway Cumbalum NSW

This cleverly designed home boasting open plan kitchen with dishwasher, expansive living room and additional formal lounge/media area. The dining room leads to large covered outdoor area which overlooks the level yard ideal for children to play and take in wonderful views looking out to Lennox Head.