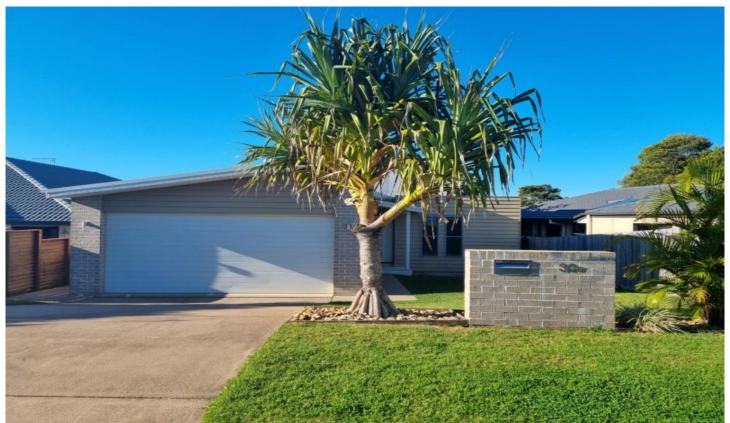

## 30B The Ridgeway Cumbalum NSW

This cleverly designed home boasting open plan kitchen with dishwasher, expansive living room and additional formal lounge/media area. The dining room leads to large covered outdoor area which overlooks the level yard ideal for children to play and take in wonderful views looking out to Lennox Head.

## 4 🕮 2 🔓 2 😭

**Type** : House Building Size: 190 sqm **Land Size** : 528 sqm

View : https://www.byronbaypropertyvalues.co m.au/lease/nsw/northern-rivers/cumbalu

m/residential/house/7146565