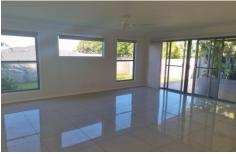

## 30B The Ridgeway Cumbalum NSW

This cleverly designed home boasting open plan kitchen with dishwasher, expansive living room and additional formal lounge/media area. The dining room leads to large covered outdoor area which overlooks the level yard ideal for children to play and take in wonderful views looking out to Lennox Head.

## THE PROPERTY

- Main bedroom with walk in robe, ceiling fan and ensuite
- Remaining bedrooms feature built in robes and ceiling fans
- Main bathroom with a bath and separate toilet
- Separate rumpus / media room