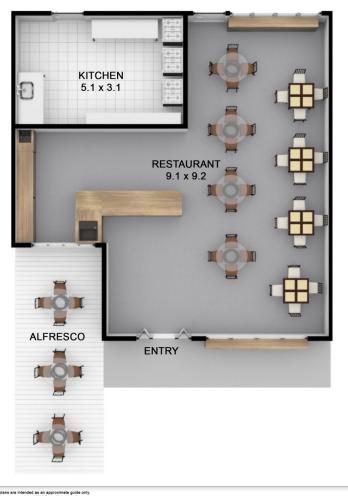

- **Type** : Food/Hospitality
- View : https://www.byronbaypropertyvalues.com.au/sale /nsw/northern-rivers/byron-bay/business/foodhos pitality/7146589

Chuppacabra
Suffolk park

Floor Plan Disclaimer: Meda Drw (MD) toor plans / site plans are intended as an approximate guide only. No representations or wareneties of any nation, are guide tool of the site of

INTERNAL FLOOR SPACE -84.9m<sup>2</sup> EXTERNAL FLOOR SPACE - 30m<sup>2</sup>