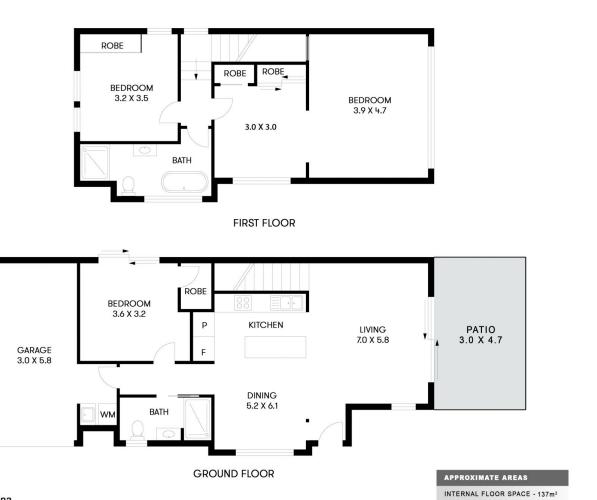

## 4/2 Condon Drive East Ballina NSW

Situated across the road from one of Australia's idyllic surfing beaches, this golden opportunity.

A beautiful modern beach house, set within the exclusive family friendly Angels Beach Estate.

Perfectly suited for a modern lifestyle, the floorplan presents an open-plan living, kitchen, and dining areas, seamlessly spilling out to a covered alfresco setting.

Meanwhile, three bedrooms are spread out across two light-filled levels; an oversized one on the ground floor with a walk-in robe and separate main bathroom, plus two additional bedrooms upstairs, serviced by a second large bathroom. One of these upper bedrooms is more than

## 3 📭 2 📛 2 🗬

Type: House

**View**: https://www.byronbaypropertyvalues.com.au/lease/nsw/northern-rivers/east-ballina/residential/hou

se/7146595

EXTERNAL FLOOR SPACE - 28m<sup>2</sup>

GARAGE - 17m²

4/2 Condon Dr, East Ballina