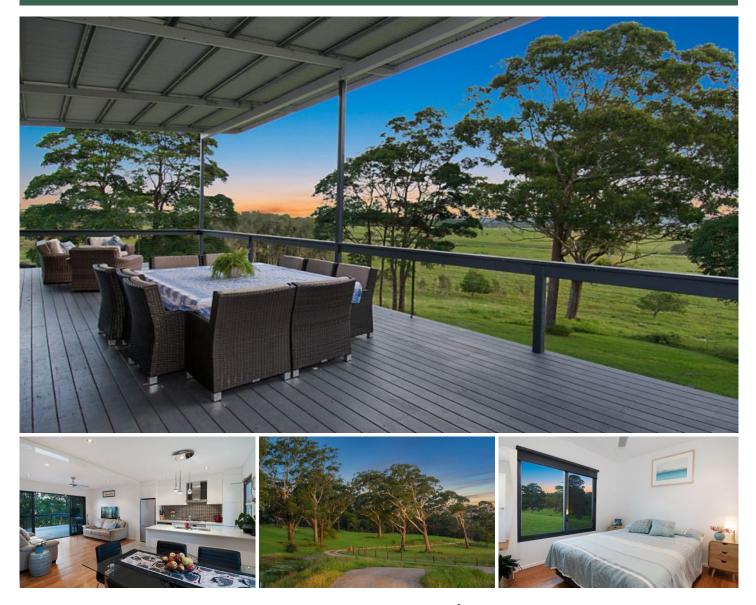

## 86 Owenia Way Broken Head NSW

This property is ideally situated between Lennox Head & Byron Bay. It enjoys beautiful rural views across the valley to the hills beyond offers this completely off the grid three-bedroom home with electricity & garden maintenance included in the rent.

Entering the property, you're greeted with an open plan and modern living/dining area, complemented with lots of natural light. The home offers a fully functional and neat kitchen, flowing onto the alfresco area perfect for entertaining on those summer nights.

The home would be perfect for someone seeking a tree change, whilst only being moments to some of the areas