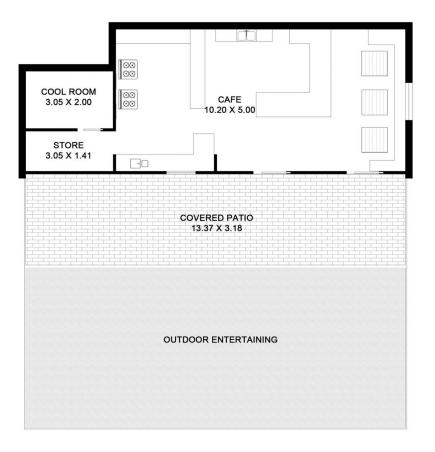

https://www.byronbaypropertyvalues.com.au

5-37 Broken Head Rd, Byron Bay Fior Pian Discialing filed break (MC) foor plan / she plans are intended as an approximate guide and a guide should arive any on that own sequences. We are shown on the she are approximate guide and as guide should arive any on that own sequences. We are shown on the she are approximately and any of the she are shown on the she are she are shown on the s

APPROXIMATE AREAS

INTERNAL FLOOR SPACE - 61m<sup>2</sup> EXTERNAL FLOOR SPACE - 118m<sup>2</sup>