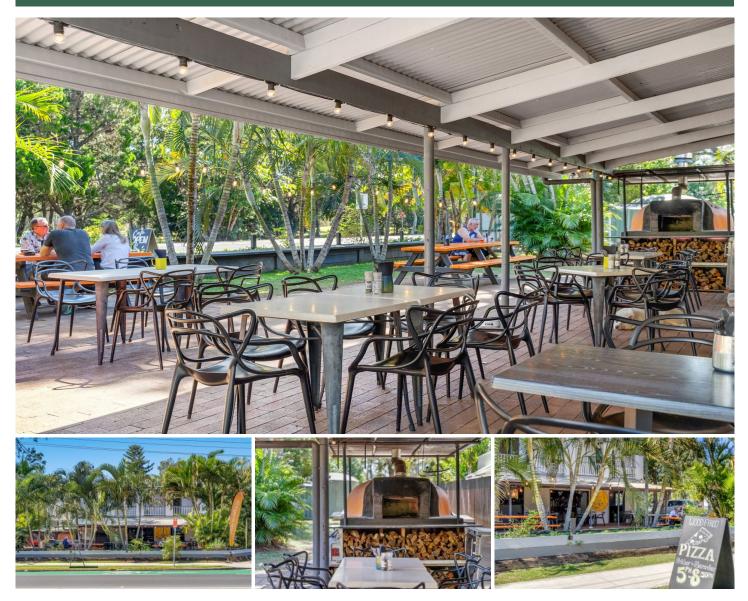

## **Byron Bay**

MAKE PARADISE YOUR BUSINESS ..

A down to earth cafe situated in a prime stand alone position of Suffolk Park is up for grabs.

Not a hint of pretense here and plenty of room for innovation.

Currently offering casual cafe service until 2pm and wood fired Pizza service after sun down with a full liqour license and large all weather beer garden.

The massive front beer garden is a vibe of its own and could easily be the attraction of the business with a little