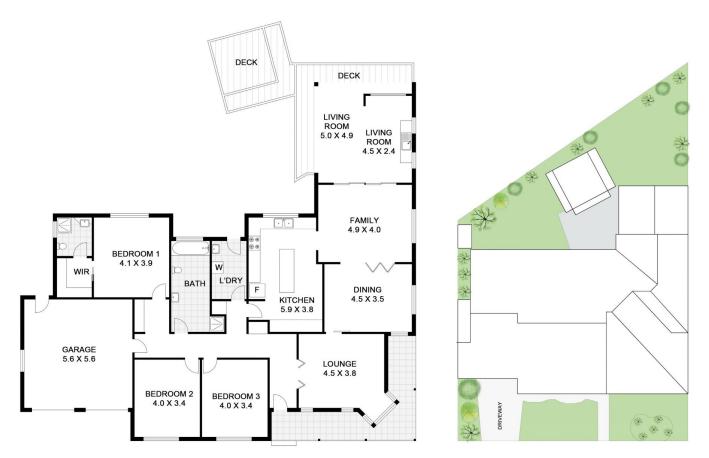

## 6 Tuckeroo Drive East Ballina NSW

Nestled in a peaceful pocket of East Ballina and just minutes walk to Angels Beach, this generous family residence offers an idyllic seaside lifestyle ready to enjoy now or with excellent potential to make it your own.

Situated on a large block with wide street frontage, the quality brick and tiled home reveals an expansive floor plan, allowing for easy and carefree living at all stages of family life.

Upon entry, 2.7-metre high ceilings create a delightful sense of space with a separate media room or potential bedroom directly off the entry, leading through to a spacious dining and living room. A further three bedrooms

## 6 Tuckeroo Drive, East Ballina

FI o o r PI a n D is c I a i m e r : Media Drive (MD) foor plans / site plans are intended as an approximate guide only.

No representations or warranties of any nature are given or intended and any person using this information other than as a guide should always rely on their own enquiries. Media Drive property marketing services / 041979054 / Photography, Floor plans, Video, Anaila photography / www.mediadrive.com.au

APPROXIMATE AREAS

INTERNAL FLOOR SPACE - 191m<sup>2</sup>

EXTERNAL FLOOR SPACE - 39m<sup>2</sup>

GARAGE - 32m<sup>2</sup>