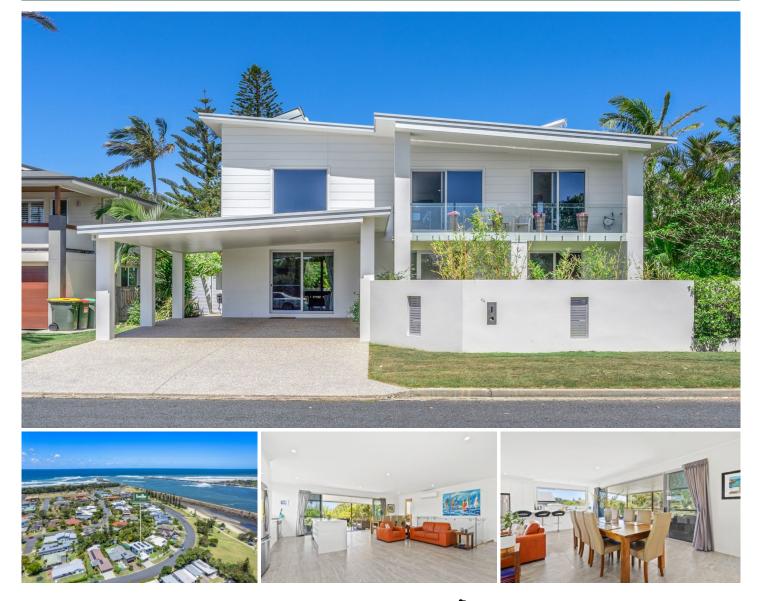

## 44 Fenwick Drive East Ballina NSW

Promising a world-class coastal lifestyle in a highly prized East Ballina locale, this immaculate seaside sanctuary is ready-made for easy-care days for the whole family.

Set over two lavish and light-filled levels, this near-new home reveals a clever floor plan with modern interiors and luxe finishes. The ground floor reveals two bedrooms with built-in robes serviced by the main bathroom. A large teenage retreat also provides additional flexible space for various use, spilling out to the backyard.

Meanwhile, upstairs on the first floor, the large master bedroom features a built-in double robe and ensuite, plus access to a private sunny balcony. The expansive and