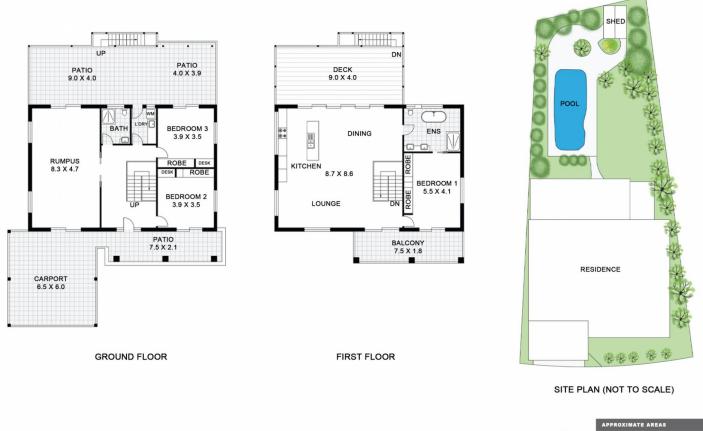

44 Fenwick Drive, East Ballina Floor Plan Disclaimer 1: Malia Dive (MD) foor plan / she plans are intended as an approximate guide only. No representations or varianties of any nature are given or intended and any parson using this information short than an a guide abudy. Provide plant before the plant of the plant and the plant of the pl

🚍 3 😓 2 🚌 2

Þ INTERNAL FLOOR SPACE - 208m<sup>2</sup> EXTERNAL FLOOR SPACE - 114m<sup>2</sup> CARPORT 39m<sup>2</sup>