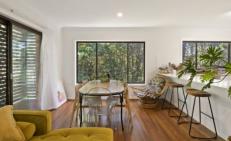

On the entry level there is a generous open plan living and dining area with polished timber floors. A large wrap around kitchen with stunning leafy outlook and stone benchtops & breakfast bar. There are also two bedrooms and a renovated main bathroom.