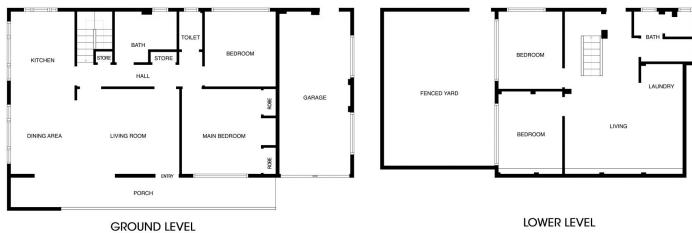

On the entry level there is a generous open plan living and dining area with polished timber floors. A large wrap around kitchen with stunning leafy outlook and stone benchtops & breakfast bar. There are also two bedrooms and a renovated main bathroom.

Yonika Davis 02 6687 4447

LOWER LEVEL

Disclaimer: This diagram is for illustrative purpose only, All reasonable care has been taken in the preparation, but no warrantly is given to the accuracy of the information. Dimensions shown are approximate only, Prospective purchasers must rely on their own enquiries,