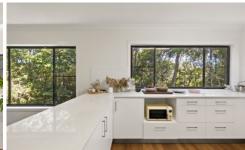

On the entry level there is a generous open plan living and dining area with polished timber floors. A large wrap around kitchen with stunning leafy outlook and stone benchtops & breakfast bar. There are also two bedrooms and a renovated main bathroom.