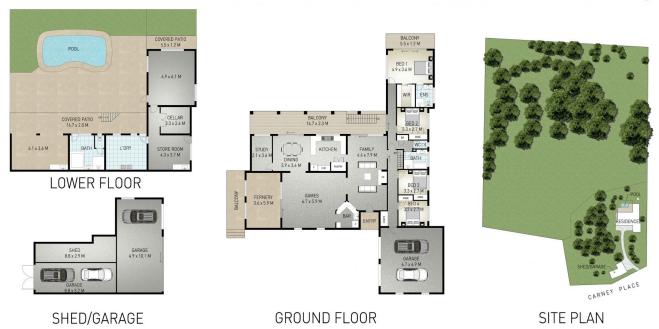

4 🕮 3 🟪 2 🚘

Type : House Land Size : 3.82 ha

View: https://www.byronbaypropertyvalues.com.a

u/lease/nsw/northern-rivers/knockrow/reside

ntial/house/7524820

Zoe Maguire 0435 483 099

Eve Kelly 0266874447

Scale in metres. Indicative only. Dimensions are approximate. All information contained herein is gathered from sources with the property of t

### 35,363 m<sup>2</sup>

Internal: 382 m² | External: 136 m² | External: 141m² | Total: 659 m²