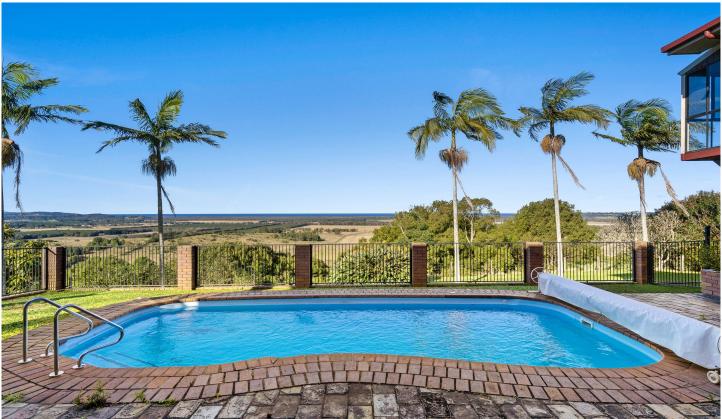

Perched prominently on the ridge, the solid brick home enjoys sweeping views, stretching out across the hinterland to the ocean, with a blend of spacious decks, outdoor entertaining spaces, and a pool area, all granting scenic spots to soak it all in.