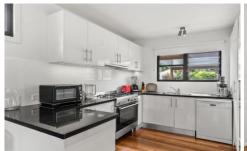

## 10 Hayter Street Suffolk Park NSW

This gorgeous property in Suffolk Park comprises a 2 bedroom renovated home featuring hardwood floors and a modern gas kitchen. The open plan living and dining area opens out to a large covered deck overlooking your own expansive and private backyard with established gardens.