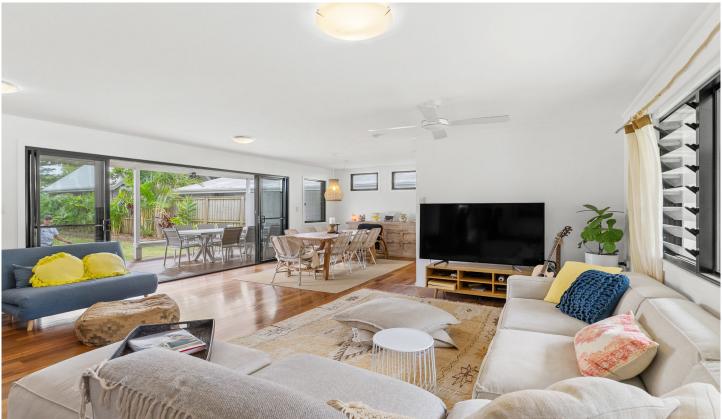

## 10 Hayter Street Suffolk Park NSW

This gorgeous property in Suffolk Park comprises a 2 bedroom renovated home featuring hardwood floors and a modern gas kitchen. The open plan living and dining area opens out to a large covered deck overlooking your own expansive and private backyard with established gardens.