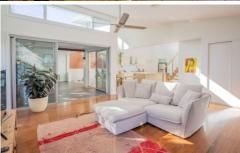

At the heart of the home, the open plan living, dining, and kitchen areas feature elegant bamboo floors, which radiate a welcoming ambience. Meanwhile, soaring ceilings give a sense of spaciousness, while extensive use of glass windows and doors infuse the space with natural light and create a seamless indoor-outdoor flow.