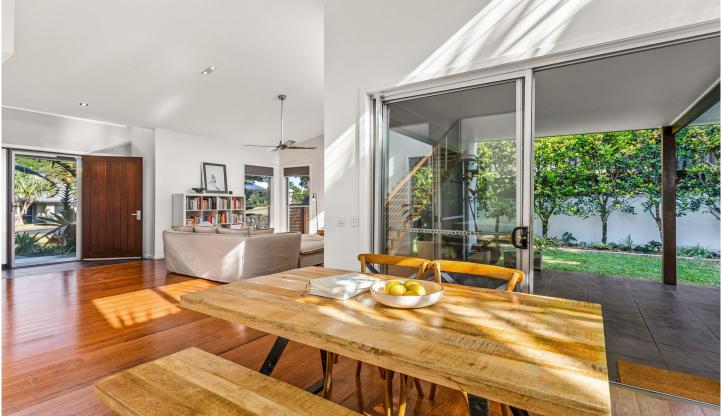

At the heart of the home, the open plan living, dining, and kitchen areas feature elegant bamboo floors, which radiate a welcoming ambience. Meanwhile, soaring ceilings give a sense of spaciousness, while extensive use of glass windows and doors infuse the space with natural light and create a seamless indoor-outdoor flow.

Constructed by one of Ballina's leading builders, the home includes a ground floor master bedroom with an ensuite

For full version visit the website

4 🗀 2 📛 2 🚘

Type : House Price : \$ 1,385,000 Land Size : 504.9 sqm