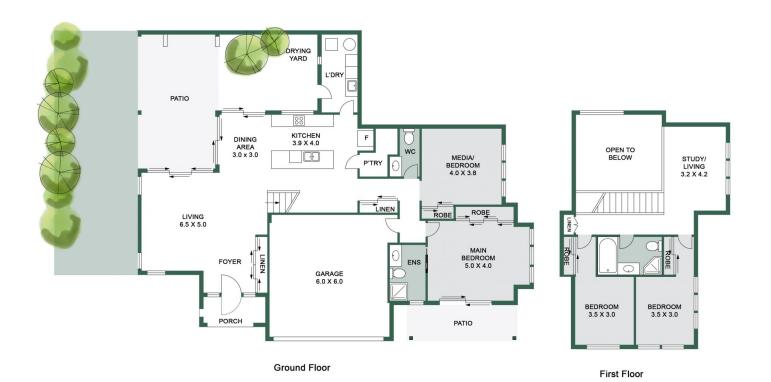

Floor Plan Disclaim 61: Media Dive (MD) floor plans / site plans are intended as an approximate guide only. No representations or varianties of any nature are guine or intended and any parents using in information of their plans are plant to order and parents using any information of their plant are guide to order or plant and plant and

INTERNAL FLOOR SPACE - 201m² EXTERNAL FLOOR SPACE - 52m<sup>2</sup> GARAGE - 37m<sup>2</sup>

Ø