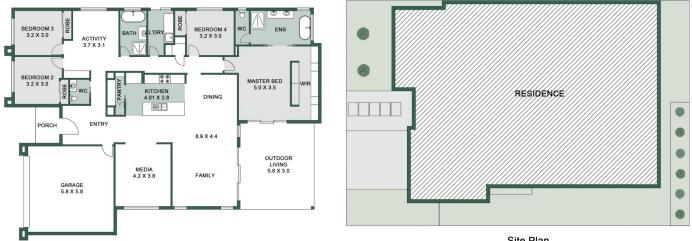

: https://www.byronbaypropertyvalues.com.a u/sale/nsw/northern-rivers/ballina/residential /house/7853361

Braden Walters 0411 637 373

Harry McKinnon 66874447

https://www.byronbaypropertyvalues.com.au

Site Plan

|                                                                                                                                                                                                                                                                                                                                                                                                                                    |             |       | APPROXIMATE AREAS                        |
|------------------------------------------------------------------------------------------------------------------------------------------------------------------------------------------------------------------------------------------------------------------------------------------------------------------------------------------------------------------------------------------------------------------------------------|-------------|-------|------------------------------------------|
| 29 Cargelligo Crescent, Ballina                                                                                                                                                                                                                                                                                                                                                                                                    |             |       | INTERNAL FLOOR SPACE - 213m <sup>2</sup> |
| F Ioor P Ian, D Is C Ia Im B 1: Media Ora, MD) from plane 1 whet plane are intended as an approximate guide endy.<br>No oppresentations or variantic and guide starting and plane plane or landed and dark approximation (Bhar Khan<br>as a guide should always rely on their own enquises. Media Drive property marketing services 2013/37056/ Photography,<br>Roop plane, Video, Araidi Polography / variantification accounts). | 🚍 4 😓 2 🚌 2 | Neile | EXTERNAL FLOOR SPACE - 33m <sup>2</sup>  |
|                                                                                                                                                                                                                                                                                                                                                                                                                                    |             |       | GARAGE - 38m <sup>2</sup>                |