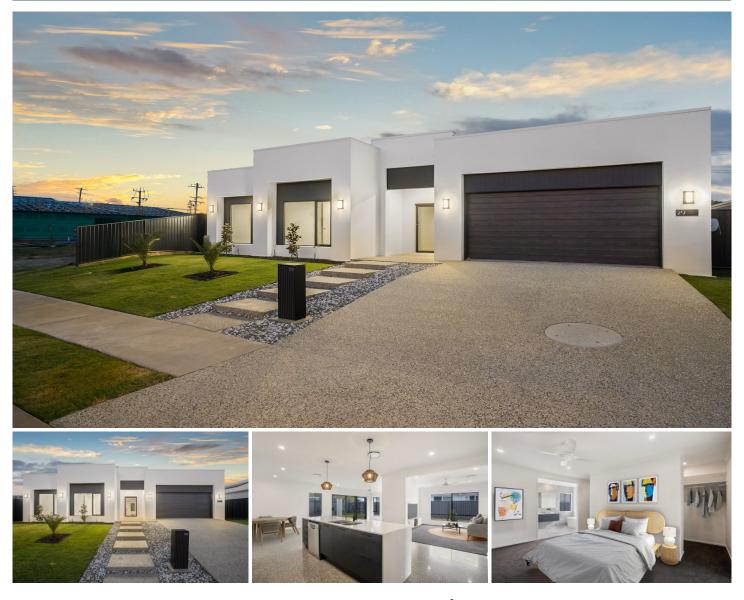

## 29 Cargelligo Crescent Ballina NSW

With a striking facade, this single storey, brand new home is perfectly positioned in one of the most sought-after estates in Ballina. With a North facing rear yard, it makes for perfect all year entertaining whilst providing a complete low maintenance lifestyle. Empty nesters and young families are going to love this home.

The layout and design of the home is fairly unique and stands out amongst the other new homes nearby, it's arguably the best looking in the estate.

- Four generous bedrooms all with built in wardrobes
- Luxe polished concrete throughout the living areas
- Zoned and ducted air-conditioning, additional media

For full version visit the website

| 4 🍋 | 2 🚔 | 2 🛱 |
|-----|-----|-----|
|-----|-----|-----|

| Туре      | : House       |
|-----------|---------------|
| Price     | :\$1,220,000  |
| Land Size | : 570 sqm     |
| View      | · https://www |