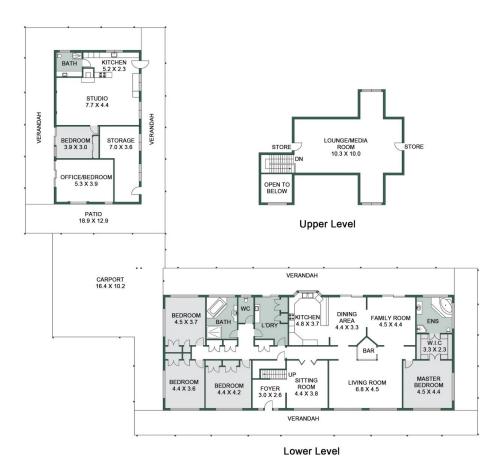

Yonika Davis 02 6687 4447

Site Plan

208 North Creek Road, Ballina

Floor Plan I is claim of "Meta Drive (MD) foor plans alle plans are intended as an approximate guide only. No representations or warmentes of any nature an agree or intended are any person using this information of her than as a guide about diveys toly, where productions when there person yet agree part (2 of 1979554 Photography, Floor plans, Video, Aerial photography / www.mediactive.com.au.

**₽** 7 **₽** 3 **₽** 5

APPROXIMATE AREAS
INTERNAL FLOOR SPACE - 428m<sup>2</sup>
EXTERNAL FLOOR SPACE -297m<sup>2</sup>
CARPORT - 115m<sup>2</sup>