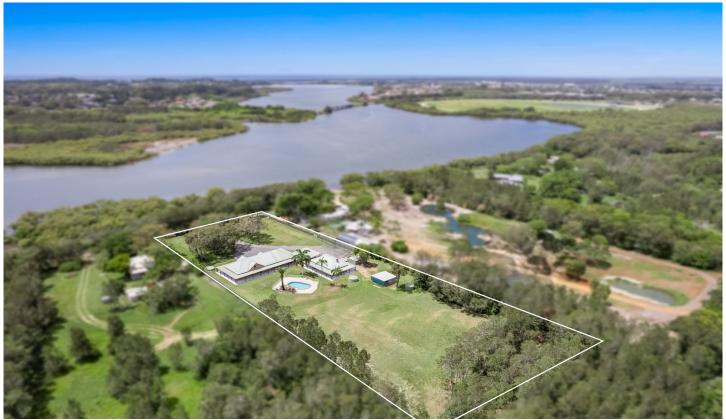

## 208 North Creek Road Ballina NSW

Welcome to your dream residence! Nestled on a sprawling 2.5-acre estate zoned RU2 (rural) between Ballina and Lennox Head, this magnificent manor home offers a lifestyle of unparalleled luxury and tranquility. Boasting a prime location across from the picturesque riverfront, this property is a testament to timeless elegance and meticulous craftsmanship. Offering separate and private living areas with undercover wrap around verandas.

6 **4 4** 

Type : House Price : \$ 2,200,000 Land Size : 1.01 ha

View : https://www.byronbaypropertyvalues.com.a u/sale/nsw/northern-rivers/ballina/residential

/house/7856600

**Braden Walters 0411 637 373** 