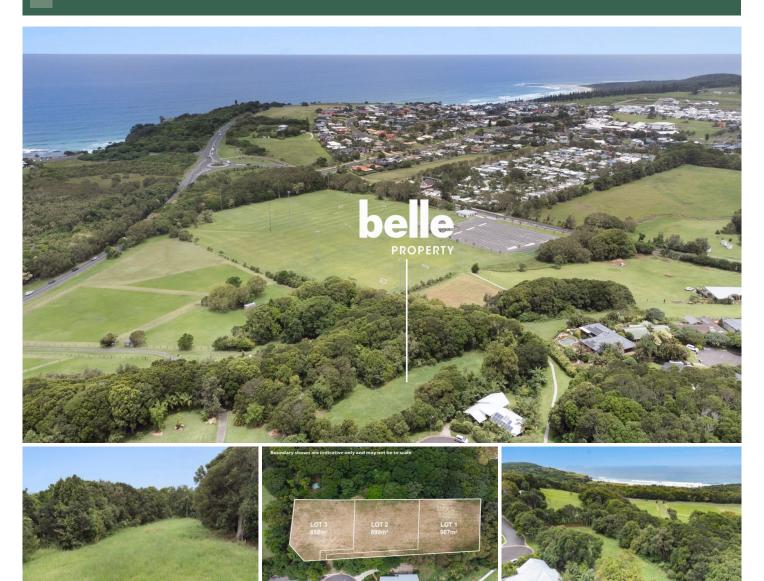

## 30 Kellie-Ann Crescent Lennox Head NSW

Build the dream and enjoy the Lennox lifestyle with this sensational parcel of vacant land featuring previous approval for three separate lots, surrounded by scenic acreage with fantastic access to the beach, Lennox village and Byron Bay. The site is newly slashed, zoned R3 medium density and ripe for a multi-dwelling development with exciting lifestyle/investment options (STCA). Incredibly private and featuring tree-filtered glimpses towards the ocean, this is the opportunity to secure a slice of paradise in an idyllic coastal pocket.

- -Gently sloping vacant block is recently cleared and primed for build
- -Captures coastal breezes and has ocean glimpses

For full version visit the website

Type: Land

**Price**: Expressions Of Interest

Land Size: 2725 sqm

View: https://www.byronbaypropertyvalues.com.a

u/sale/nsw/northern-rivers/lennox-head/resi

dential/land/7875739

**Braden Walters 0411 637 373** 

Harry McKinnon 66874447