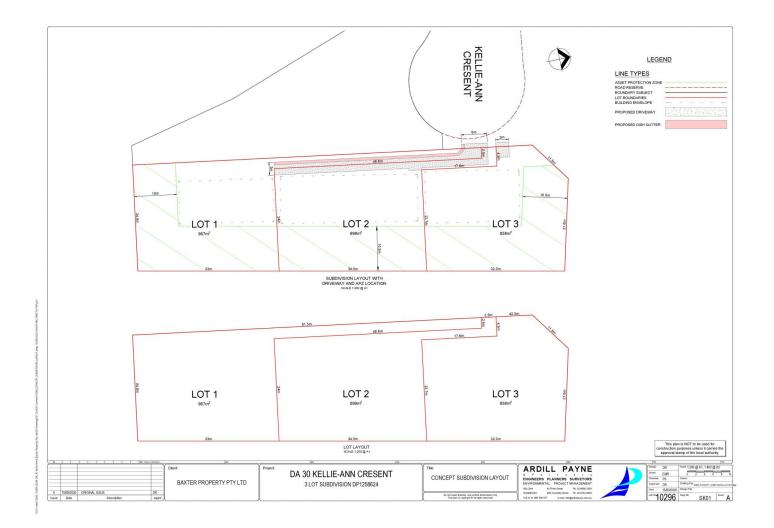

## 30 Kellie-Ann Crescent Lennox Head NSW

Build the dream and enjoy the Lennox lifestyle with this sensational parcel of vacant land featuring previous approval for three separate lots, surrounded by scenic acreage with fantastic access to the beach, Lennox village and Byron Bay. The site is newly slashed, zoned R3 medium density and ripe for a multi-dwelling development with exciting lifestyle/investment options (STCA). Incredibly private and featuring tree-filtered glimpses towards the ocean, this is the opportunity to secure a slice of paradise in an idyllic coastal pocket.

Land Size: 2725 sqm

View: https://www.byronbaypropertyvalues.com.a

u/sale/nsw/northern-rivers/lennox-head/resi

dential/land/7875739

**Braden Walters 0411 637 373** 

Harry McKinnon 66874447