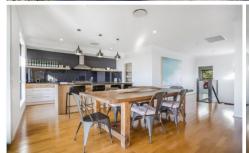

The top floor offers soaring high ceilings and open plan living, gourmet chef's kitchen with a walk-in pantry and dining area which takes advantage of the views and stunning sunrise and flows seamlessly out to the private balcony area. The master bedroom has a walk-in robe and its own private ensuite and balcony area.