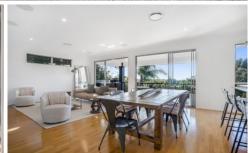

The top floor offers soaring high ceilings and open plan living, gourmet chef's kitchen with a walk-in pantry and dining area which takes advantage of the views and stunning sunrise and flows seamlessly out to the private balcony area. The master bedroom has a walk-in robe and its own private ensuite and balcony area.