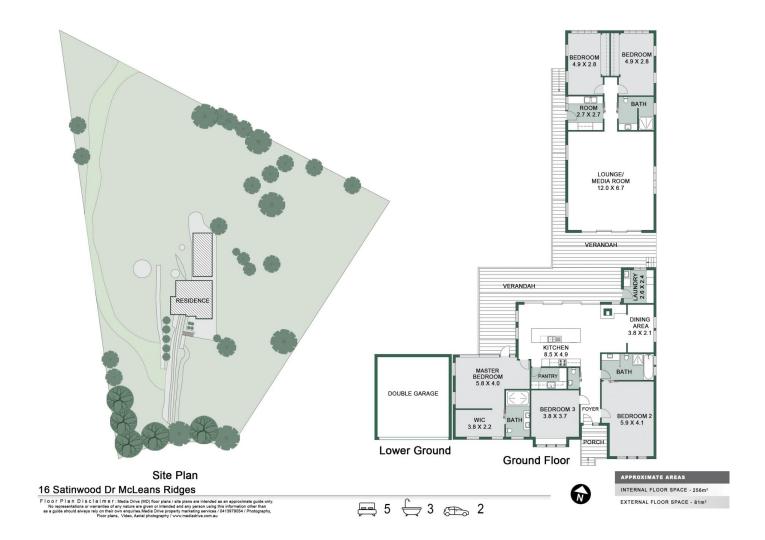

The main dwelling boasts three elegant bedrooms,

For full version visit the website

## 5 🗀 3 📛 2 🚘

Type : House
Price : \$ 1,810,000
Building Size : 256 sqm
Land Size : 10000 sqm

View : https://www.byronbaypropertyvalues.co m.au/sale/nsw/northern-rivers/mcleans-r

idges/residential/house/7951510