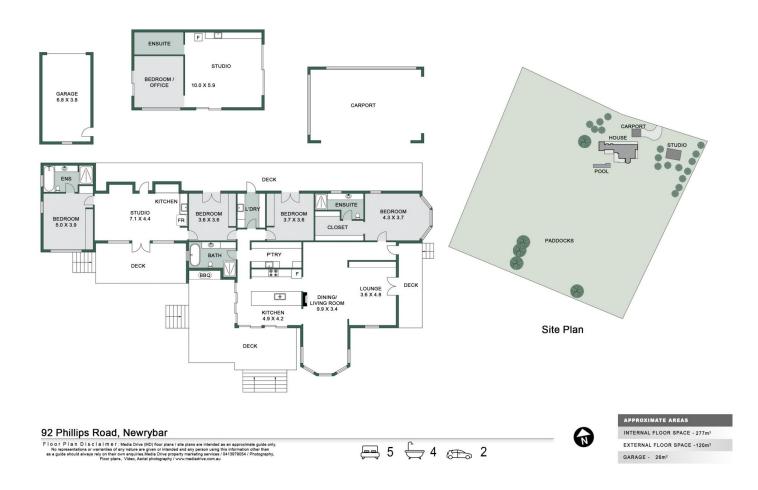

Land Size : 2.02 ha View : https://w

: https://www.byronbaypropertyvalues.com.a u/sale/nsw/northern-rivers/newrybar/residen tial/house/7963483

Braden Walters 0411 637 373

Harry McKinnon 66874447