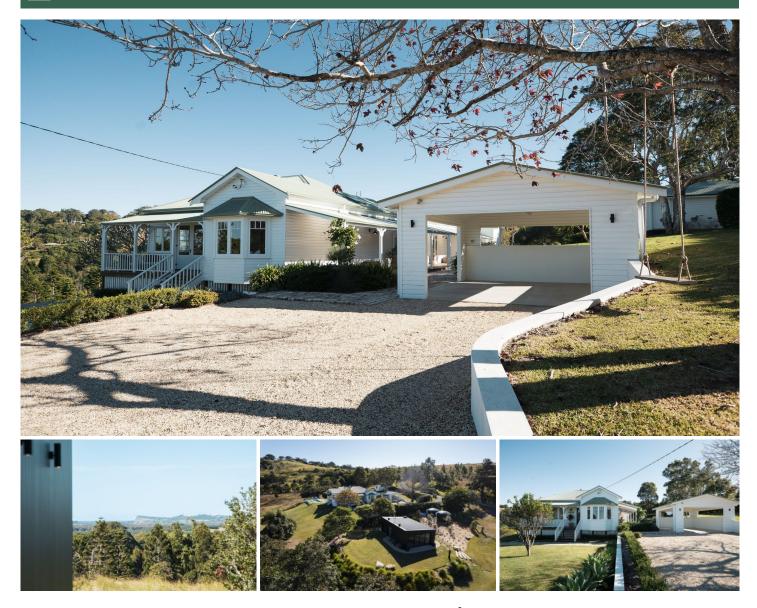

## 92 Phillips Road Newrybar NSW

This character filled renovated Queenslander, privately situated on a quiet cul de sac, offers some of the most romantic hinterland and ocean views in the Byron Bay area.

'Glenfernie Farm' is a delightful blend of charming country life with all the modern conveniences.

Expertly and beautifully renovated throughout, the home been thoughtfully and tastefully enhanced with additional accommodation and facilities to offer a generous and well-appointed lifestyle.

'Glenfernie Farm' features beautifully polished timber floors,