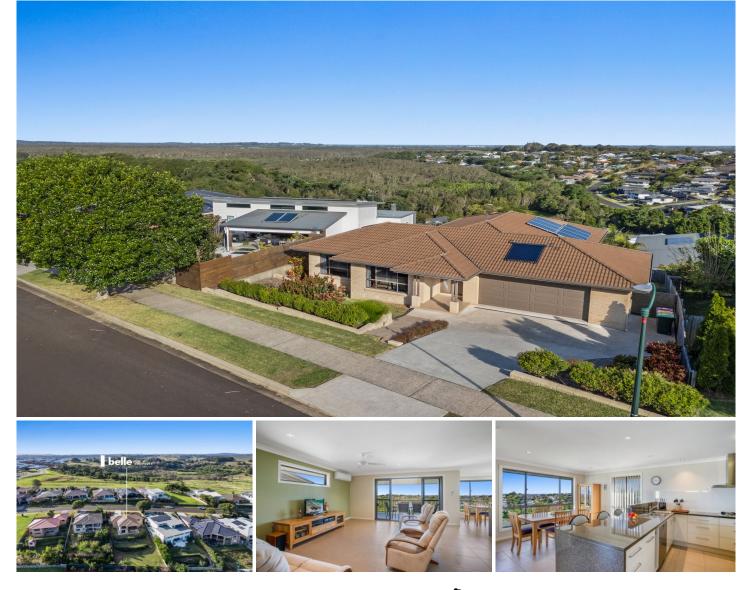

## 38 Unara Parkway Cumbalum NSW

This thoughtfully designed two-storey family home, perched on a generous 906m<sup>2</sup> elevated block, offers a rare opportunity to enjoy unparalleled 180-degree views stretching from North Creek to Lennox Head, Skennars Head and the Alstonville Plateau. Built by the renowned Scotcher Homes, this property maximizes its prime position with an open-plan living, kitchen, and dining area on the upper level that seamlessly connects to an expansive entertaining deck, all capturing those stunning vistas.

The upper level also features a spacious main bedroom with an ensuite and walk-in robe (WIR), along with a convenient powder room for guests. A fully soundproofed media room or potential fourth bedroom makes for the