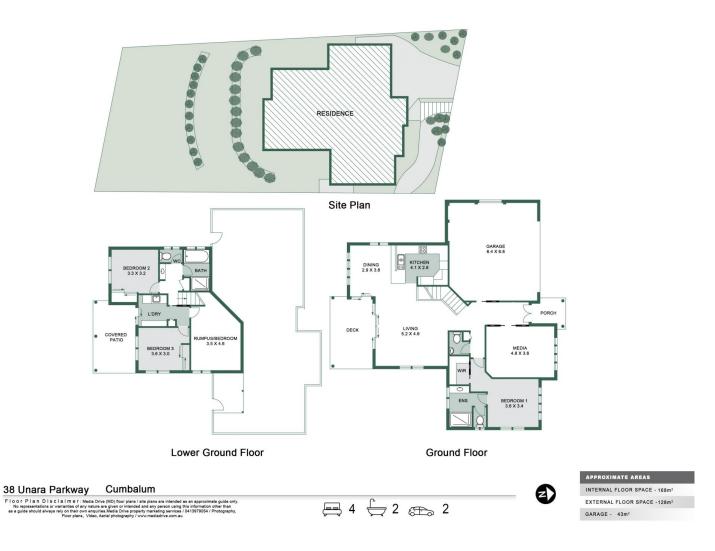

## 38 Unara Parkway Cumbalum NSW

This thoughtfully designed two-storey family home, perched on a generous 906m<sup>2</sup> elevated block, offers a rare opportunity to enjoy unparalleled 180-degree views stretching from North Creek to Lennox Head, Skennars Head and the Alstonville Plateau. Built by the renowned Scotcher Homes, this property maximizes its prime position with an open-plan living, kitchen, and dining area on the upper level that seamlessly connects to an expansive entertaining deck, all capturing those stunning vistas.

The upper level also features a spacious main bedroom with an ensuite and walk-in robe (WIR), along with a convenient powder room for guests. A fully soundproofed media room or potential fourth bedroom makes for the