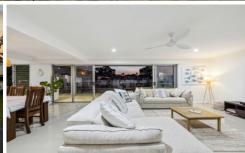

Showcasing a coastal aesthetic and design that presents those water views at every opportunity, an airy layout includes a large rumpus room and open-plan living and dining. The modern kitchen boasts wall-to-wall cabinetry, a butler's pantry, new induction cooking and sleek stone. Large covered patio captures a southerly aspect and a wide water vista with a built-in BBQ kitchen for first-class