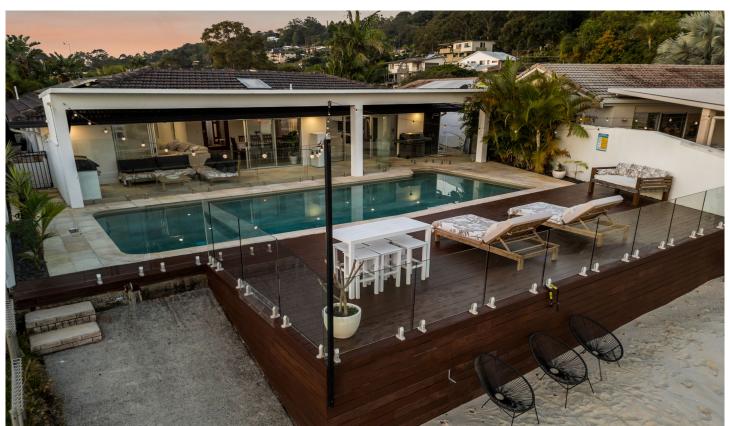

## 4 The Mainbrace Tweed Heads NSW

Perched in a premier Tweed Heads position, this exemplary single-level home supplies the perfect fusion of luxury living and relaxing family retreat. Offering sweeping water views, a private sandy stretch of waterfront access and superlative outdoor entertaining, will leave you feeling you've claimed a prized sanctuary of your very own.

Showcasing a coastal aesthetic and design that presents those water views at every opportunity, an airy layout includes a large rumpus room and open-plan living and dining. The modern kitchen boasts wall-to-wall cabinetry, a butler's pantry, new induction cooking and sleek stone. Large covered patio captures a southerly aspect and a wide water vista with a built-in BBQ kitchen for first-class