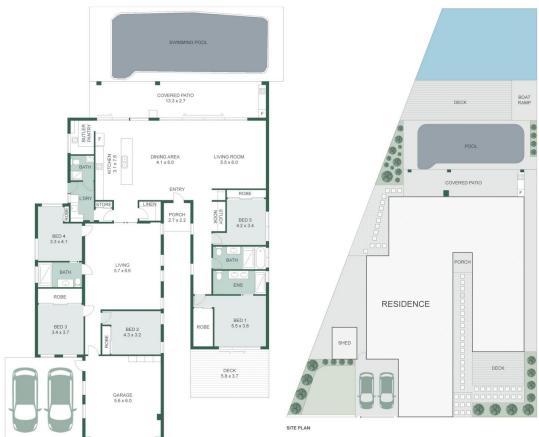

Jessica Wallace

The site plan and floor plan are not to scale; measurements are indicative and in meters. Brushes and trees are placed for illustration purposes. Plan should not be relied on. Interested parties should make and rely on their own enquiries.

| APPROXIMATE AREAS |         |
|-------------------|---------|
| Internal Area     | 293 sqm |
| External Area     | 36 sqm  |
| Total Area        | 329 sqm |
| Land Size         | 829 sqm |