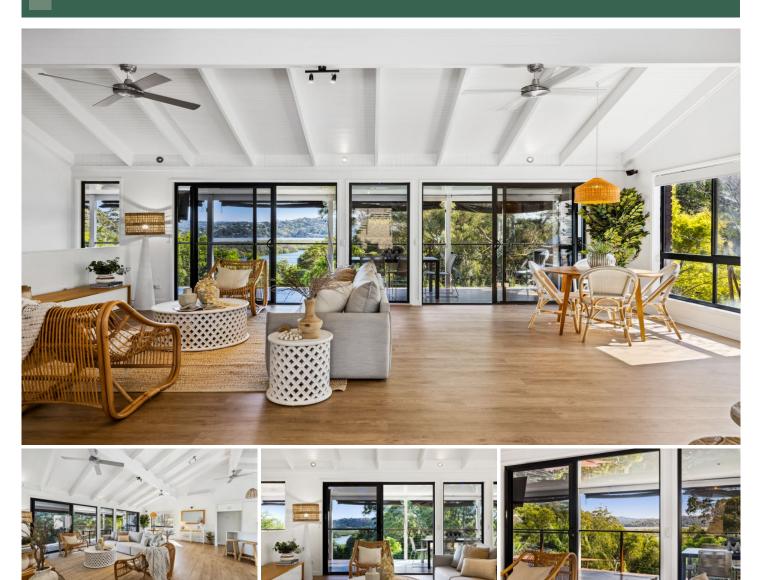

A coastal palette with Hampton's elements and timber-styled flooring brings broad appeal to open-plan living and dining, with high-raked ceilings amplifying the space throughout. Sleek and modern, the spacious kitchen blends style and function with good storage, quality appliances and waterfall stone.

Outside, a vast covered deck has stunning hinterland

For full version visit the website